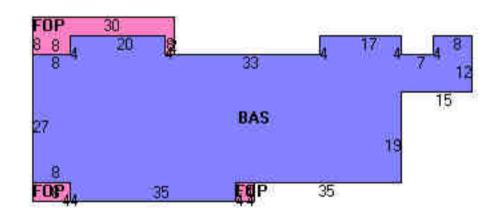

# **Building Layout**

(http://images.vgsi.com/photos2/BridgeportCTPhotos//Sketche

| Building Sub-Areas (sq ft) <u>LegendLegend</u> |             |               |                |
|------------------------------------------------|-------------|---------------|----------------|
| Code                                           | Description | Gross<br>Area | Living<br>Area |
| BAS                                            | First Floor | 2,546         | 2,546          |
| FOP                                            | Open Porch  | 208           | 0              |
|                                                |             | 2,754         | 2,546          |