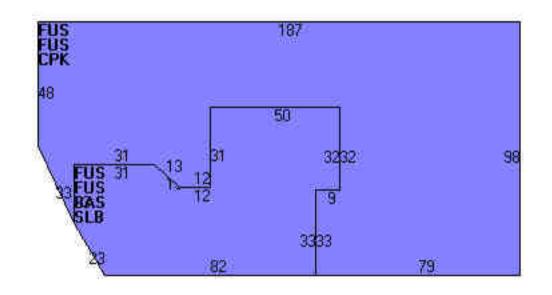

# **Building Layout**

(http://images.vgsi.com/photos2/TrumbullCTPhotos//Sketches/

| Bu   | Building Sub-Areas (sq ft) |               | <u>dLegend</u> |
|------|----------------------------|---------------|----------------|
| Code | Description                | Gross<br>Area | Living<br>Area |
| FUS  | Finished Upper Story       | 35,432        | 35,432         |
| BAS  | First Floor                | 4,959         | 4,959          |
| СРК  | Covered Parking            | 12,757        | 0              |
| SLB  | Slab                       | 4,959         | 0              |
|      |                            | 58,107        | 40,391         |