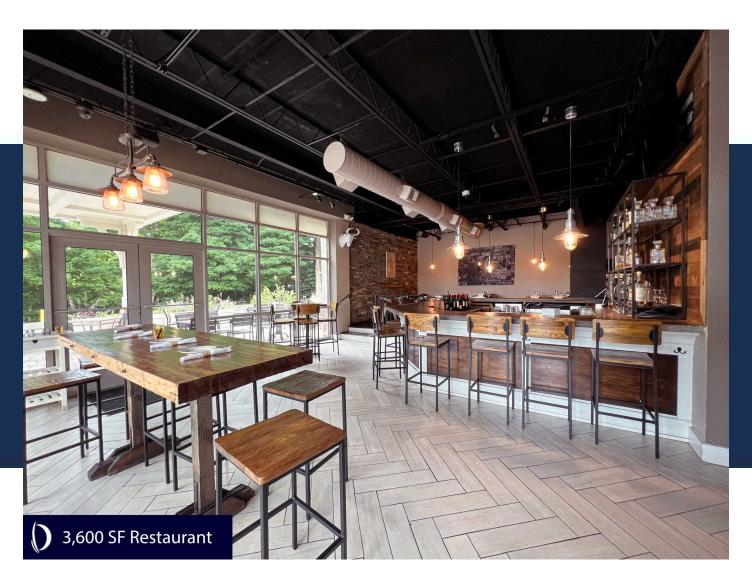

# Amazing Restaurant Space Available at 921 Unit 1, White Plains Road, Trumbull, Connecticut

This 3,600 square foot, move-in ready restaurant space at 921 Unit 1, White Plains Road in Trumbull, Connecticut, is an exceptional opportunity for your culinary venture.

#### **Key Features:**

- 3,600 Square Feet: Ample room for dining, entertaining, and culinary creativity.
- 600 Square Foot Patio: Spacious open-air patio with an awning, perfect for outdoor dining.
- Indoor Bar: Cozy bar area equipped with taps, ideal for serving drinks.
- Fully Furnished Dining Room: Ready for service with tables, chairs, and bar stools included.
- Equipped Kitchen: Fully stocked with refrigerators, utensils, and cookware.
- Great Glass Front: Offers abundant natural light and excellent street visibility.
- Convenient Corner Spot: Prime location in Trumbull Center with ample parking.

#### Additional Highlights:

- **High Foot Traffic:** Being part of a popular shopping center ensures a consistent customer base.
- Established Community Presence: The area is well-known and frequented by local residents.
- **Versatile Layout:** The spacious interior allows for flexible dining arrangements and special events.
- **Ready to Open:** The restaurant is ready to be opened immediately, as it comes completely furnished with a fully functional kitchen and gas stoves.