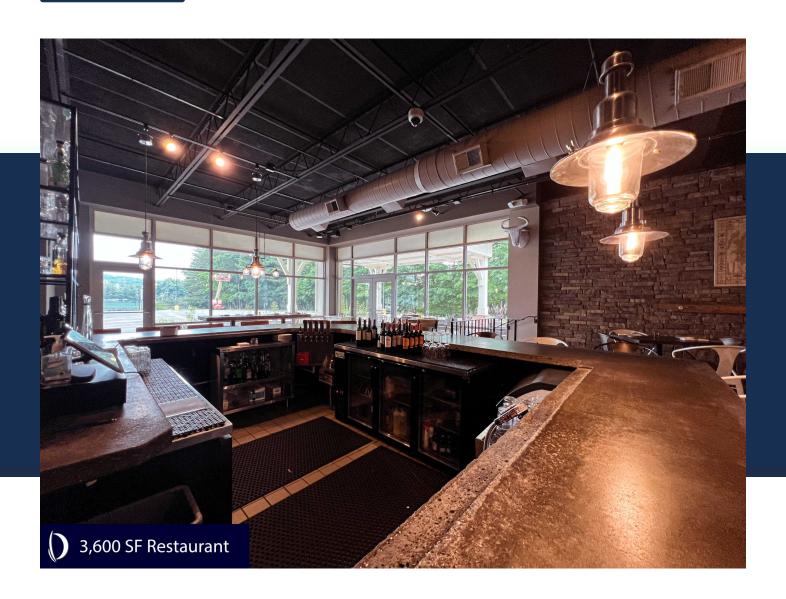

#### **Key Features:**

- 3,600 Square Feet: Ample room for dining, entertaining, and culinary creativity.
- 600 Square Foot Patio: Spacious open-air patio with an awning, perfect for outdoor dining.
- Indoor Bar: Cozy bar area equipped with taps, ideal for serving drinks.
- Fully Furnished Dining Room: Ready for service with tables, chairs, and bar stools included.
- Equipped Kitchen: Fully stocked with refrigerators, utensils, and cookware.
- Great Glass Front: Offers abundant natural light and excellent street visibility.
- Convenient Corner Spot: Prime location in Trumbull Center with ample parking.