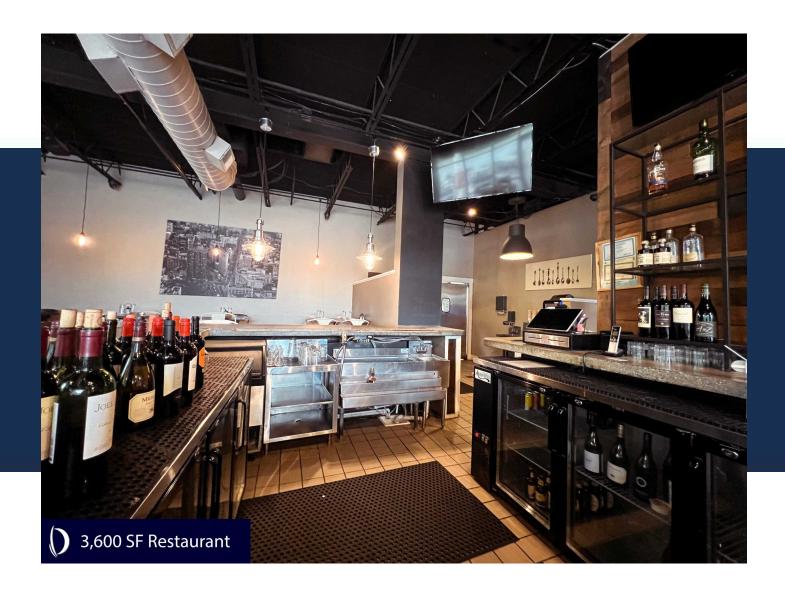

# Amazing Restaurant Space Available at 921 Unit 1, White Plains Road, Trumbull, Connecticut

This 3,600 square foot, move-in ready restaurant space at 921 Unit 1, White Plains Road in Trumbull, Connecticut, is an exceptional opportunity for your culinary venture.

#### **Key Features:**

- 3,600 Square Feet: Ample room for dining, entertaining, and culinary creativity.
- 600 Square Foot Patio: Spacious open-air patio with an awning, perfect for outdoor dining.
- Indoor Bar: Cozy bar area equipped with taps, ideal for serving drinks.
- Fully Furnished Dining Room: Ready for service with tables, chairs, and bar stools included.
- Equipped Kitchen: Fully stocked with refrigerators, utensils, and cookware.
- Great Glass Front: Offers abundant natural light and excellent street visibility.
- Convenient Corner Spot: Prime location in Trumbull Center with ample parking.