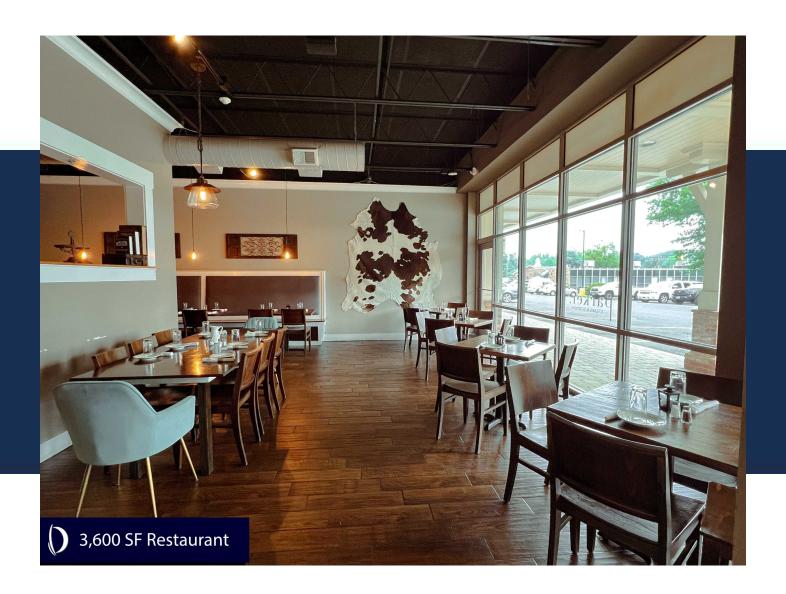

#### **Key Features:**

- 3,600 Square Feet: Ample room for dining, entertaining, and culinary creativity.
- 600 Square Foot Patio: Spacious open-air patio with an awning, perfect for outdoor dining.
- Indoor Bar: Cozy bar area equipped with taps, ideal for serving drinks.
- Fully Furnished Dining Room: Ready for service with tables, chairs, and bar stools included.
- Equipped Kitchen: Fully stocked with refrigerators, utensils, and cookware.
- Great Glass Front: Offers abundant natural light and excellent street visibility.
- Convenient Corner Spot: Prime location in Trumbull Center with ample parking.

#### Additional Highlights:

- **High Foot Traffic:** Being part of a popular shopping center ensures a consistent customer base.
- Established Community Presence: The area is well-known and frequented by local residents.
- **Versatile Layout:** The spacious interior allows for flexible dining arrangements and special events.
- **Ready to Open:** The restaurant is ready to be opened immediately, as it comes completely furnished with a fully functional kitchen and gas stoves.