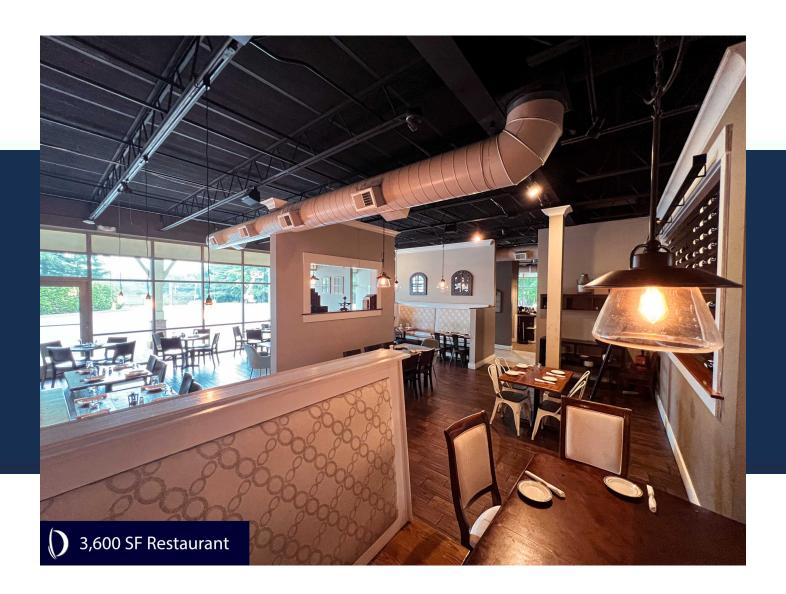

#### **Key Features:**

- 3,600 Square Feet: Ample room for dining, entertaining, and culinary creativity.
- 600 Square Foot Patio: Spacious open-air patio with an awning, perfect for outdoor dining.
- Indoor Bar: Cozy bar area equipped with taps, ideal for serving drinks.
- Fully Furnished Dining Room: Ready for service with tables, chairs, and bar stools included.
- Equipped Kitchen: Fully stocked with refrigerators, utensils, and cookware.
- Great Glass Front: Offers abundant natural light and excellent street visibility.
- Convenient Corner Spot: Prime location in Trumbull Center with ample parking.