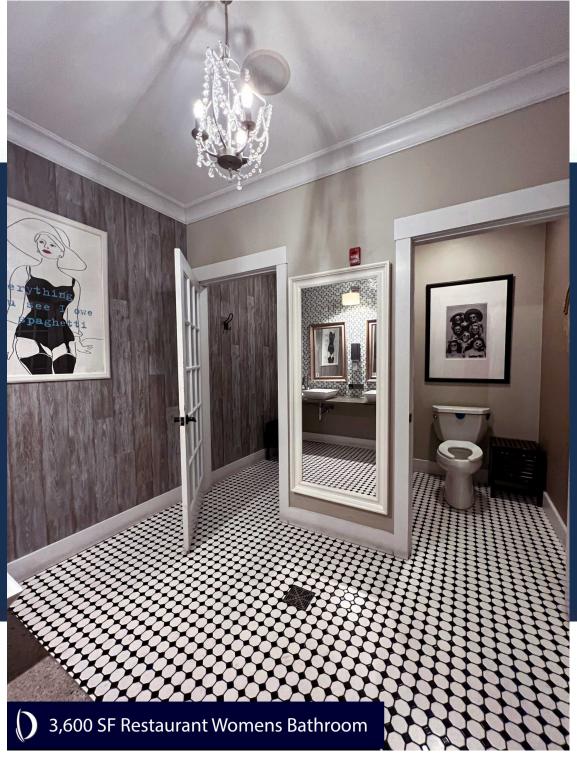

#### **Key Features:**

- 3,600 Square Feet: Ample room for dining, entertaining, and culinary creativity.
- 600 Square Foot Patio: Spacious open-air patio with an awning, perfect for outdoor dining.
- Indoor Bar: Cozy bar area equipped with taps, ideal for serving drinks.
- Fully Furnished Dining Room: Ready for service with tables, chairs, and bar stools included.
- Equipped Kitchen: Fully stocked with refrigerators, utensils, and cookware.
- Great Glass Front: Offers abundant natural light and excellent street visibility.
- Convenient Corner Spot: Prime location in Trumbull Center with ample parking.