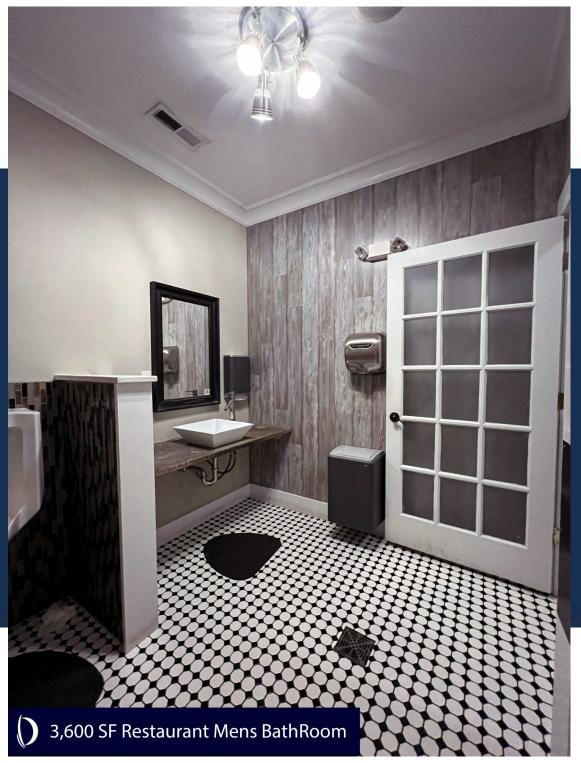

#### **Key Features:**

- 3,600 Square Feet: Ample room for dining, entertaining, and culinary creativity.
- 600 Square Foot Patio: Spacious open-air patio with an awning, perfect for outdoor dining.
- Indoor Bar: Cozy bar area equipped with taps, ideal for serving drinks.
- Fully Furnished Dining Room: Ready for service with tables, chairs, and bar stools included.
- Equipped Kitchen: Fully stocked with refrigerators, utensils, and cookware.
- Great Glass Front: Offers abundant natural light and excellent street visibility.
- Convenient Corner Spot: Prime location in Trumbull Center with ample parking.