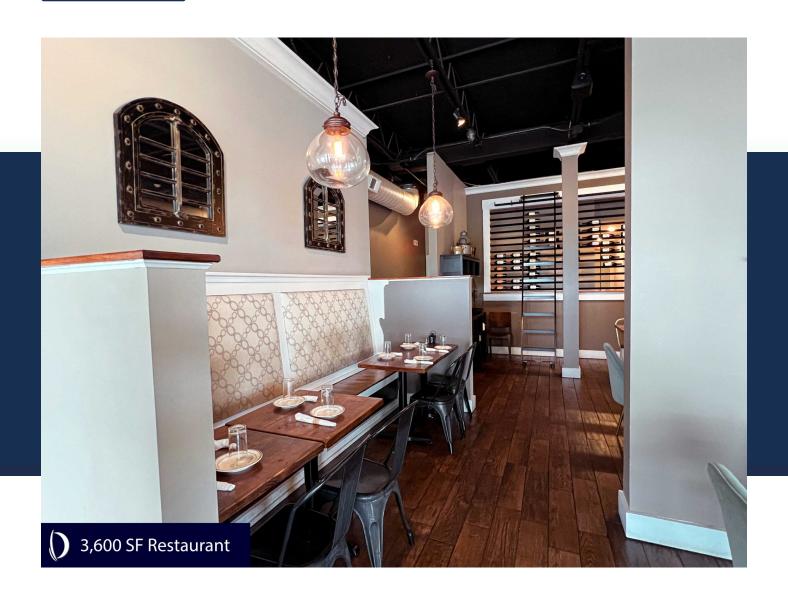

#### **Key Features:**

- 3,600 Square Feet: Ample room for dining, entertaining, and culinary creativity.
- 600 Square Foot Patio: Spacious open-air patio with an awning, perfect for outdoor dining.
- Indoor Bar: Cozy bar area equipped with taps, ideal for serving drinks.
- Fully Furnished Dining Room: Ready for service with tables, chairs, and bar stools included.
- Equipped Kitchen: Fully stocked with refrigerators, utensils, and cookware.
- Great Glass Front: Offers abundant natural light and excellent street visibility.
- Convenient Corner Spot: Prime location in Trumbull Center with ample parking.

#### Additional Highlights:

- **High Foot Traffic:** Being part of a popular shopping center ensures a consistent customer base.
- Established Community Presence: The area is well-known and frequented by local residents.
- **Versatile Layout:** The spacious interior allows for flexible dining arrangements and special events.
- **Ready to Open:** The restaurant is ready to be opened immediately, as it comes completely furnished with a fully functional kitchen and gas stoves.