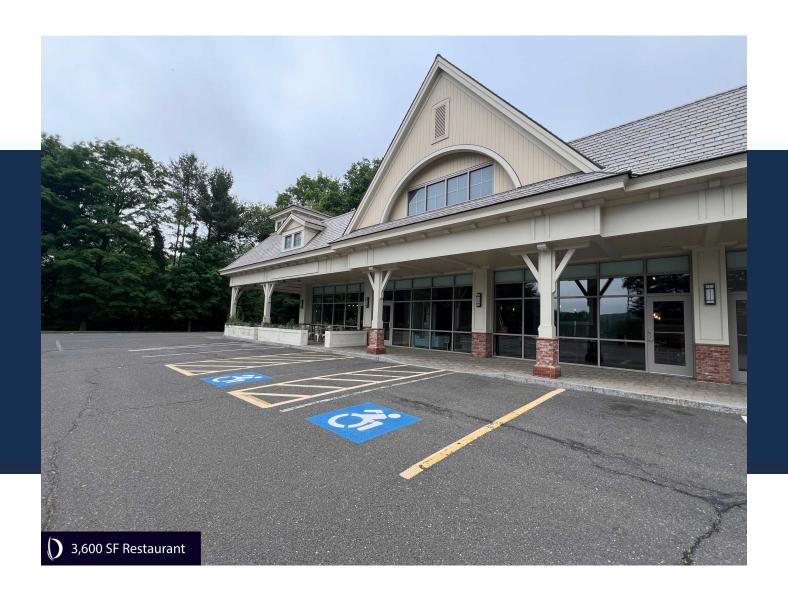

Situated in the bustling Trumbull Center shopping area, which boasts anchor stores like Starbucks, CVS, and Hartford Healthcare, this space benefits from a vibrant open-air mall environment in the charming town of Trumbull, Connecticut. The location offers easy access to I-95, the Merritt Parkway, and Route 25, ensuring a steady flow of customers.

Contact us today to schedule a tour and discover the full potential of 921 Unit 1,

FULLY LEASED

White Plains Road. Don't miss the chance to bring your culinary vision to life in this prime location.

| Gross SF:           | 12,600        |
|---------------------|---------------|
| Net SF:             | 3,600         |
| Zoning:             | Retail        |
| Number of Stories : | 1             |
| Ceiling Height:     | 14 ft         |
| Exterior Walls :    | Black masonry |
| Roof Structure :    | Flat          |
| Roof Cover:         | Tar & Gravel  |
| Year Built :        | 1971          |
| Year Renovated :    | 2013          |