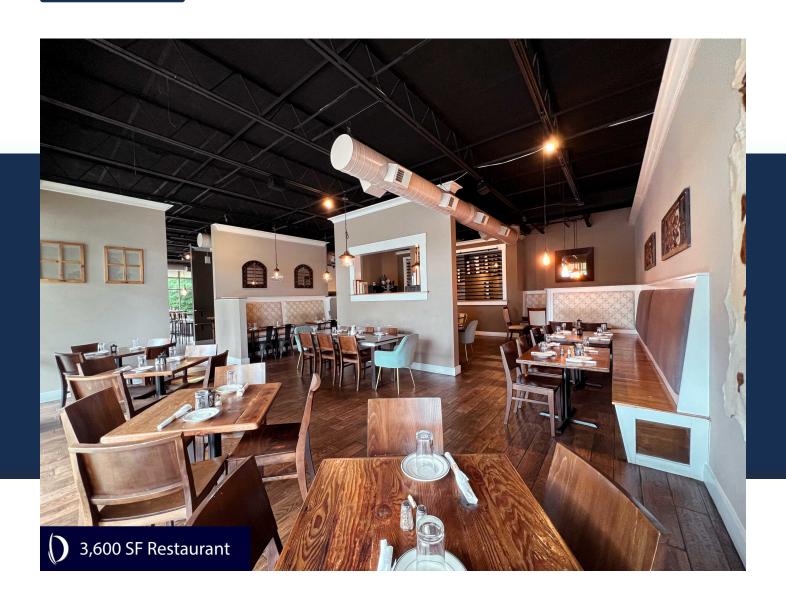

# Amazing Restaurant Space Available at 921 Unit 1, White Plains Road, Trumbull, Connecticut

This 3,600 square foot, move-in ready restaurant space at 921 Unit 1, White Plains Road in Trumbull, Connecticut, is an exceptional opportunity for your culinary venture.

#### **Key Features:**

- 3,600 Square Feet: Ample room for dining, entertaining, and culinary creativity.
- 600 Square Foot Patio: Spacious open-air patio with an awning, perfect for outdoor dining.
- Indoor Bar: Cozy bar area equipped with taps, ideal for serving drinks.
- Fully Furnished Dining Room: Ready for service with tables, chairs, and bar stools included.
- Equipped Kitchen: Fully stocked with refrigerators, utensils, and cookware.
- Great Glass Front: Offers abundant natural light and excellent street visibility.
- Convenient Corner Spot: Prime location in Trumbull Center with ample parking.