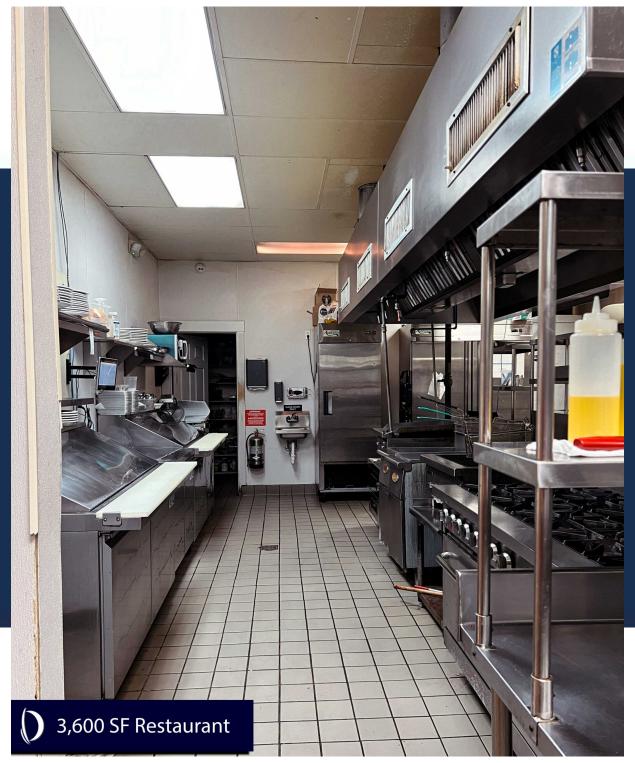

# Amazing Restaurant Space Available at 921 Unit 1, White Plains Road, Trumbull, Connecticut

This 3,600 square foot, move-in ready restaurant space at 921 Unit 1, White Plains Road in Trumbull, Connecticut, is an exceptional opportunity for your culinary venture.

#### **Key Features:**

- 3,600 Square Feet: Ample room for dining, entertaining, and culinary creativity.
- 600 Square Foot Patio: Spacious open-air patio with an awning, perfect for outdoor dining.
- Indoor Bar: Cozy bar area equipped with taps, ideal for serving drinks.
- Fully Furnished Dining Room: Ready for service with tables, chairs, and bar stools included.
- Equipped Kitchen: Fully stocked with refrigerators, utensils, and cookware.
- Great Glass Front: Offers abundant natural light and excellent street visibility.
- Convenient Corner Spot: Prime location in Trumbull Center with ample parking.

#### Additional Highlights:

- **High Foot Traffic:** Being part of a popular shopping center ensures a consistent customer base.
- Established Community Presence: The area is well-known and frequented by local residents.
- **Versatile Layout:** The spacious interior allows for flexible dining arrangements and special events.
- **Ready to Open:** The restaurant is ready to be opened immediately, as it comes completely furnished with a fully functional kitchen and gas stoves.