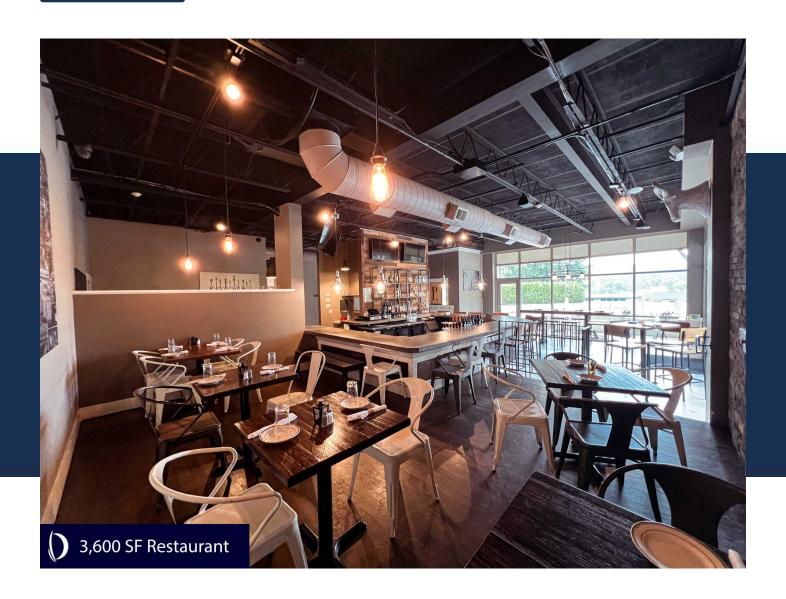

#### **Key Features:**

- 3,600 Square Feet: Ample room for dining, entertaining, and culinary creativity.
- 600 Square Foot Patio: Spacious open-air patio with an awning, perfect for outdoor dining.
- Indoor Bar: Cozy bar area equipped with taps, ideal for serving drinks.
- Fully Furnished Dining Room: Ready for service with tables, chairs, and bar stools included.
- Equipped Kitchen: Fully stocked with refrigerators, utensils, and cookware.
- Great Glass Front: Offers abundant natural light and excellent street visibility.
- Convenient Corner Spot: Prime location in Trumbull Center with ample parking.