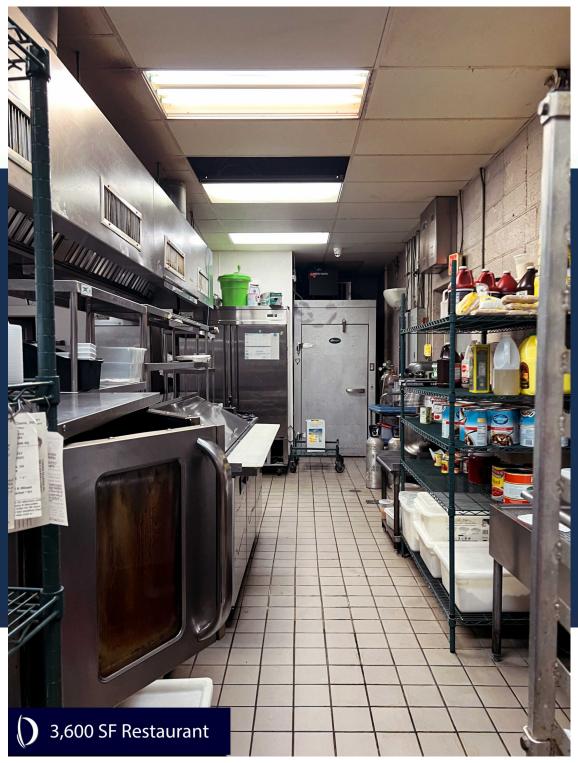

#### **Key Features:**

- 3,600 Square Feet: Ample room for dining, entertaining, and culinary creativity.
- 600 Square Foot Patio: Spacious open-air patio with an awning, perfect for outdoor dining.
- Indoor Bar: Cozy bar area equipped with taps, ideal for serving drinks.
- Fully Furnished Dining Room: Ready for service with tables, chairs, and bar stools included.
- Equipped Kitchen: Fully stocked with refrigerators, utensils, and cookware.
- Great Glass Front: Offers abundant natural light and excellent street visibility.
- Convenient Corner Spot: Prime location in Trumbull Center with ample parking.