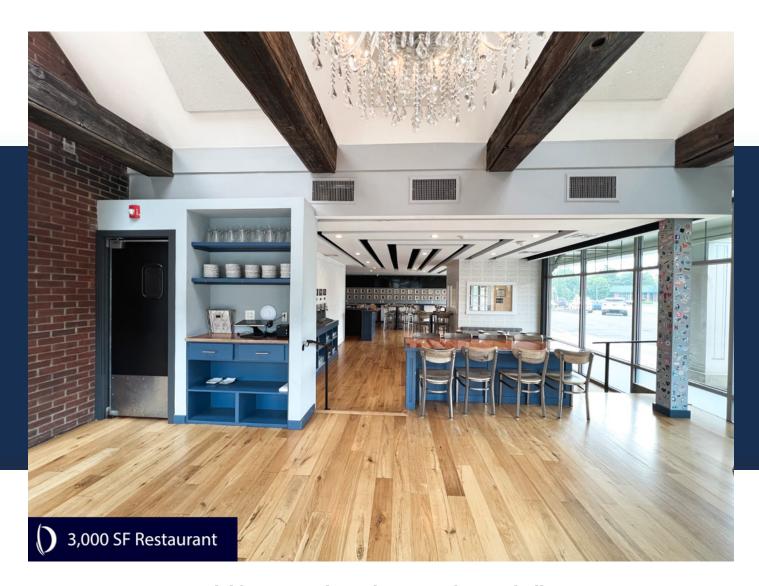

SPACE AVAILABLE

Restaurant Space Available - 942 White Plains Road, Trumbull, CT

This is your opportunity to step into a fully fit out and furnished restaurant space in an ideal corner location. Spanning 3,000 square feet, the restaurant was completely renovated in 2022 and features an additional 900-square-foot private outdoor patio, perfect for al fresco dining.

#### **Key Features:**

- 10 ft ceiling height
- 3,000 SF indoor dining area
- 900 SF private outdoor patio for additional seating
- Fully renovated kitchen and dining space (2022)
- High-visibility corner location with great road frontage
- Directly across from the newly constructed CVS/Starbucks plaza

This is a turnkey opportunity, ready for you to bring your culinary vision to life.

Don't miss out on this fantastic restaurant space in a thriving location!

For more information or to schedule a showing, contact us today.