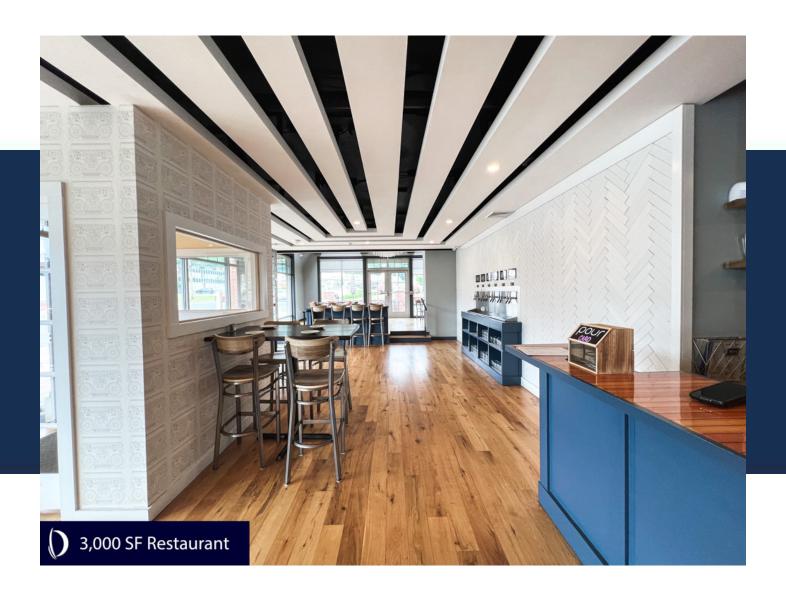

SPACE AVAILABLE

Restaurant Space Available - 942 White Plains Road, Trumbull, CT

This is your opportunity to step into a fully fit out and furnished restaurant space in an ideal corner location. Spanning 3,000 square feet, the restaurant was completely renovated in 2022 and features an additional 900-square-foot private outdoor patio, perfect for al fresco dining.

#### **Key Features:**

- 10 ft ceiling height
- 3,000 SF indoor dining area
- 900 SF private outdoor patio for additional seating
- Fully renovated kitchen and dining space (2022)
- High-visibility corner location with great road frontage
- Directly across from the newly constructed CVS/Starbucks plaza