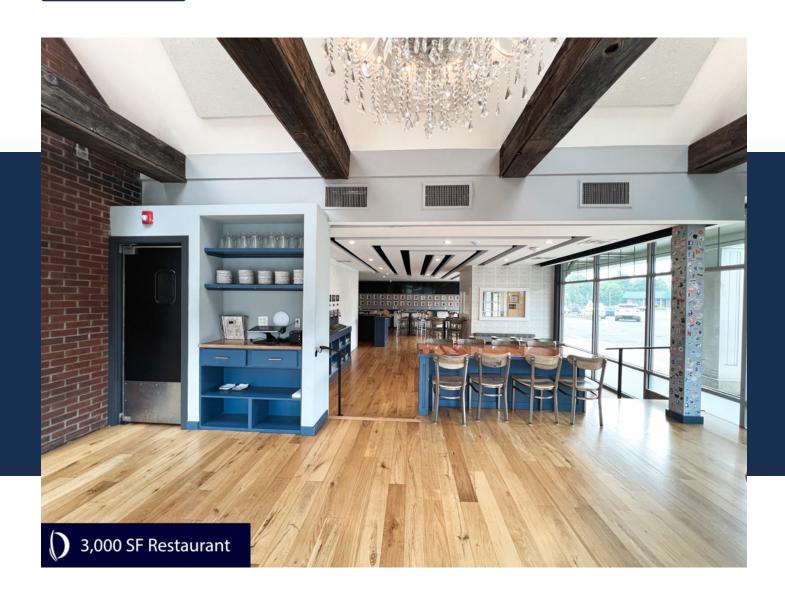

SPACE AVAILABLE

Restaurant Space Available - 942 White Plains Road, Trumbull, CT

This is your opportunity to step into a fully fit out and furnished restaurant space in an ideal corner location. Spanning 3,000 square feet, the restaurant was completely renovated in 2022 and features an additional 900-square-foot private outdoor patio, perfect for al fresco dining.

#### **Key Features:**

- 10 ft ceiling height
- 3,000 SF indoor dining area
- 900 SF private outdoor patio for additional seating
- Fully renovated kitchen and dining space (2022)
- High-visibility corner location with great road frontage
- Directly across from the newly constructed CVS/Starbucks plaza