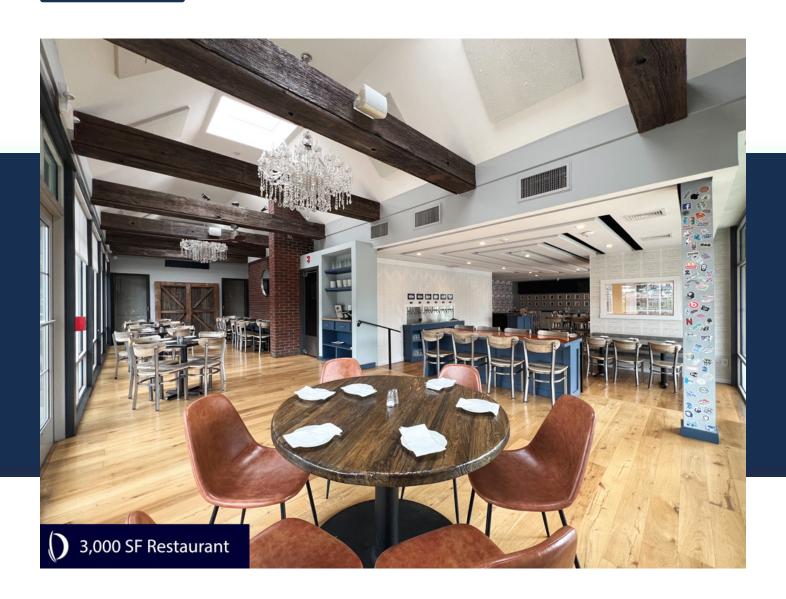

SPACE AVAILABLE

Restaurant Space Available - 942 White Plains Road, Trumbull, CT

This is your opportunity to step into a fully fit out and furnished restaurant space in an ideal corner location. Spanning 3,000 square feet, the restaurant was completely renovated in 2022 and features an additional 900-square-foot private outdoor patio, perfect for al fresco dining.

#### **Key Features:**

- 10 ft ceiling height
- 3,000 SF indoor dining area
- 900 SF private outdoor patio for additional seating
- Fully renovated kitchen and dining space (2022)
- High-visibility corner location with great road frontage
- Directly across from the newly constructed CVS/Starbucks plaza