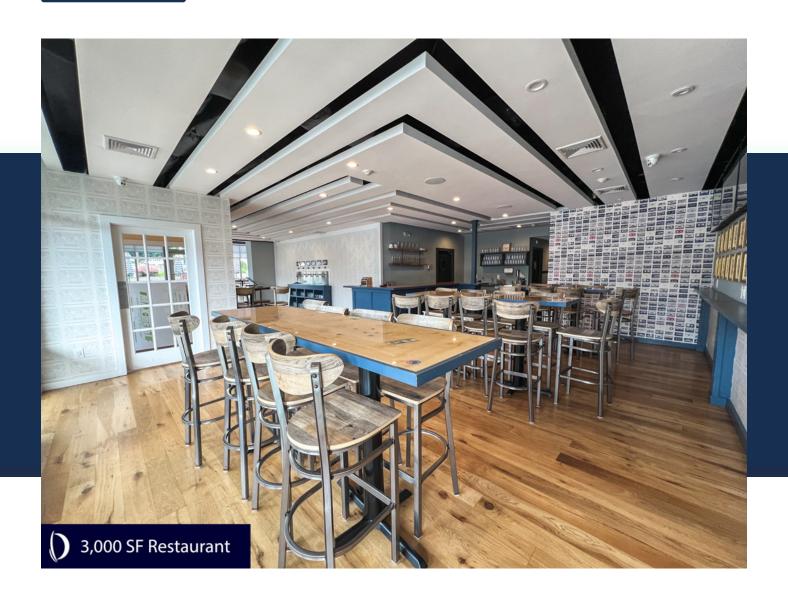

SPACE AVAILABLE

Restaurant Space Available - 942 White Plains Road, Trumbull, CT

This is your opportunity to step into a fully fit out and furnished restaurant space in an ideal corner location. Spanning 3,000 square feet, the restaurant was completely renovated in 2022 and features an additional 900-square-foot private outdoor patio, perfect for al fresco dining.

#### **Key Features:**

- 10 ft ceiling height
- 3,000 SF indoor dining area
- 900 SF private outdoor patio for additional seating
- Fully renovated kitchen and dining space (2022)
- High-visibility corner location with great road frontage
- Directly across from the newly constructed CVS/Starbucks plaza