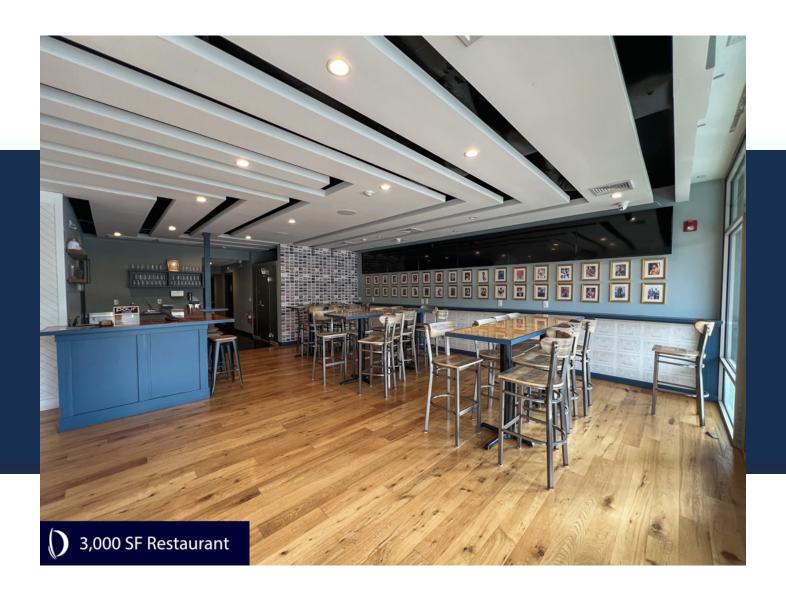

SPACE AVAILABLE

Restaurant Space Available - 942 White Plains Road, Trumbull, CT

This is your opportunity to step into a fully fit out and furnished restaurant space in an ideal corner location. Spanning 3,000 square feet, the restaurant was completely renovated in 2022 and features an additional 900-square-foot private outdoor patio, perfect for al fresco dining.

#### **Key Features:**

- 10 ft ceiling height
- 3,000 SF indoor dining area
- 900 SF private outdoor patio for additional seating
- Fully renovated kitchen and dining space (2022)
- High-visibility corner location with great road frontage
- Directly across from the newly constructed CVS/Starbucks plaza