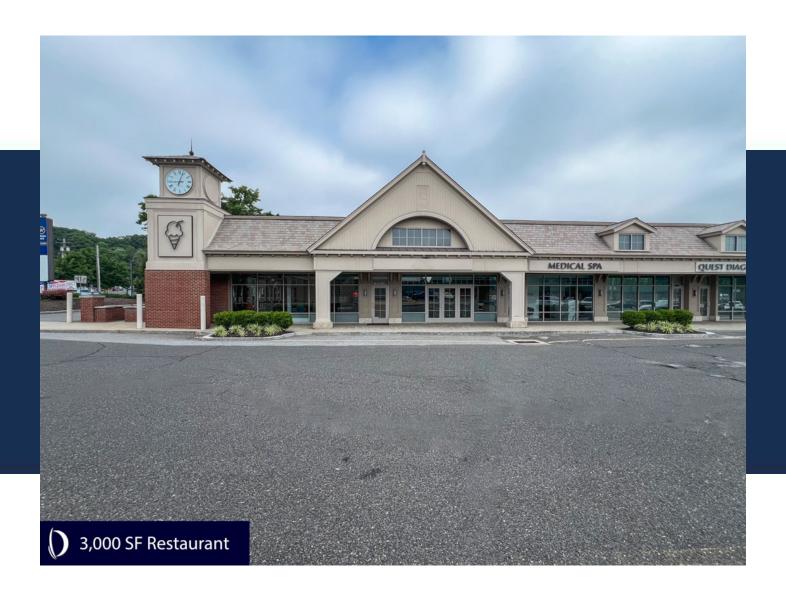

SPACE AVAILABLE

Restaurant Space Available - 942 White Plains Road, Trumbull, CT

This is your opportunity to step into a fully fit out and furnished restaurant space in an ideal corner location. Spanning 3,000 square feet, the restaurant was completely renovated in 2022 and features an additional 900-square-foot private outdoor patio, perfect for al fresco dining.

The property offers exceptional visibility and frontage on White Plains Road, drawing

Situated directly across the street from the new CVS/Starbucks plaza, your restaurant will benefit from a steady stream of visitors to these popular retailers.