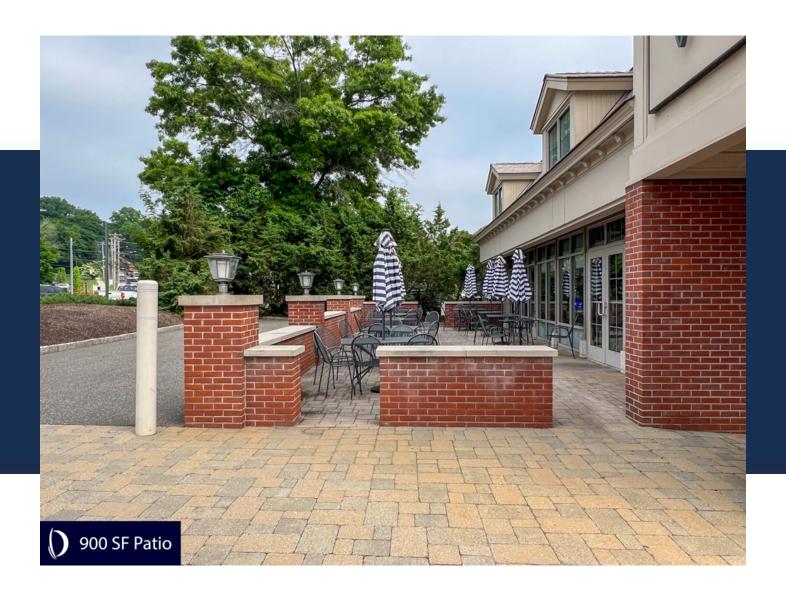

SPACE AVAILABLE

Restaurant Space Available - 942 White Plains Road, Trumbull, CT

This is your opportunity to step into a fully fit out and furnished restaurant space in an ideal corner location. Spanning 3,000 square feet, the restaurant was completely renovated in 2022 and features an additional 900-square-foot private outdoor patio, perfect for al fresco dining.

#### **Key Features:**

- 10 ft ceiling height
- 3,000 SF indoor dining area
- 900 SF private outdoor patio for additional seating
- Fully renovated kitchen and dining space (2022)
- High-visibility corner location with great road frontage
- Directly across from the newly constructed CVS/Starbucks plaza