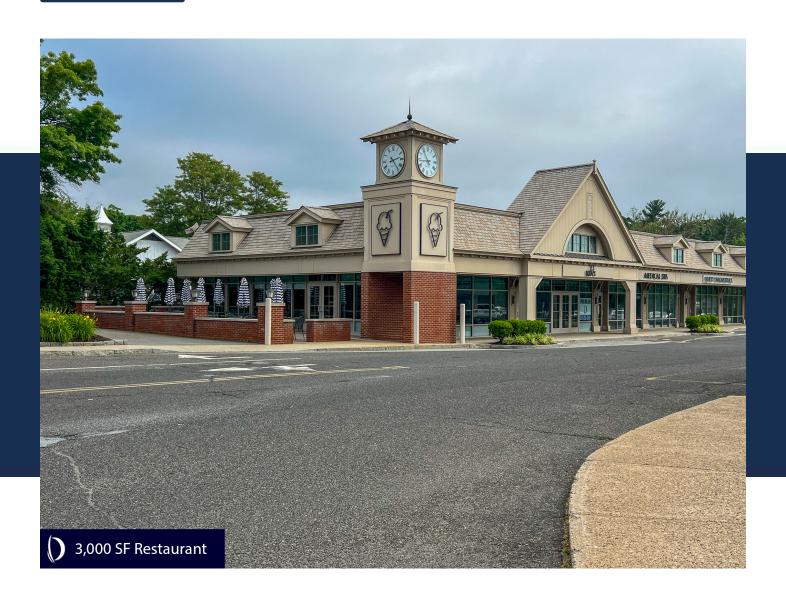

SPACE AVAILABLE

Restaurant Space Available - 942 White Plains Road, Trumbull, CT

This is your opportunity to step into a fully fit out and furnished restaurant space in an ideal corner location. Spanning 3,000 square feet, the restaurant was completely renovated in 2022 and features an additional 900-square-foot private outdoor patio, perfect for al fresco dining.

The property offers exceptional visibility and frontage on White Plains Road, drawing

Situated directly across the street from the new CVS/Starbucks plaza, your restaurant will benefit from a steady stream of visitors to these popular retailers.