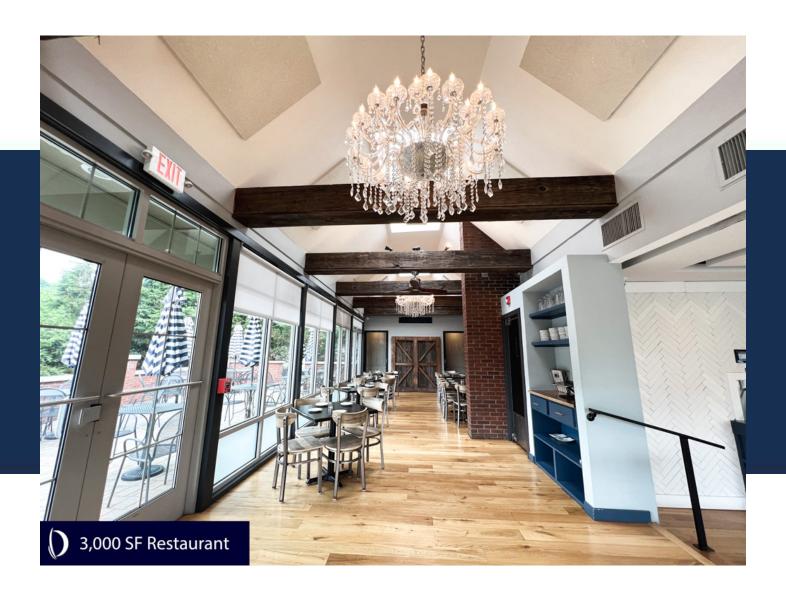

SPACE AVAILABLE

Restaurant Space Available - 942 White Plains Road, Trumbull, CT

This is your opportunity to step into a fully fit out and furnished restaurant space in an ideal corner location. Spanning 3,000 square feet, the restaurant was completely renovated in 2022 and features an additional 900-square-foot private outdoor patio, perfect for al fresco dining.

#### **Key Features:**

- 10 ft ceiling height
- 3,000 SF indoor dining area
- 900 SF private outdoor patio for additional seating
- Fully renovated kitchen and dining space (2022)
- High-visibility corner location with great road frontage
- Directly across from the newly constructed CVS/Starbucks plaza