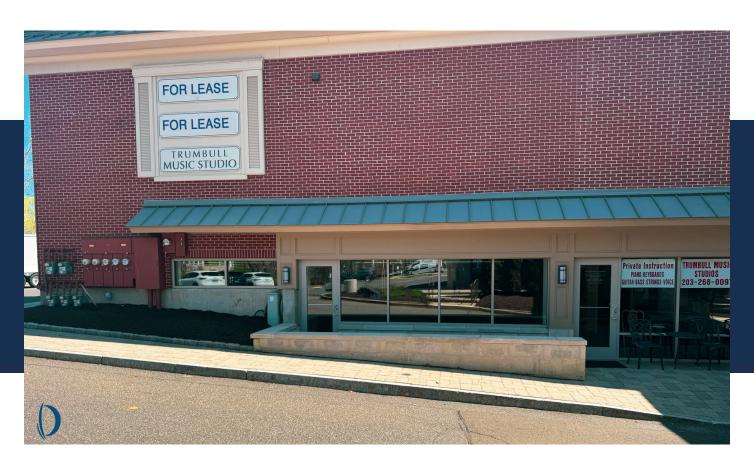

#### Prime Studio Space for Lease - 2,157 SF Near Trumbull Centre

Step into a space with a history of success. This **2,157 sq ft commercial unit**, formerly home to a thriving dance studio that expanded into a larger location, is now available for lease. Ideally located near **Trumbull Centre**, with Starbucks and CVS just around the corner, this space offers both visibility and convenience.

#### 964 White Plains Rd, Trumbull, CT 06611 Retail

SPACE AVAILABLE