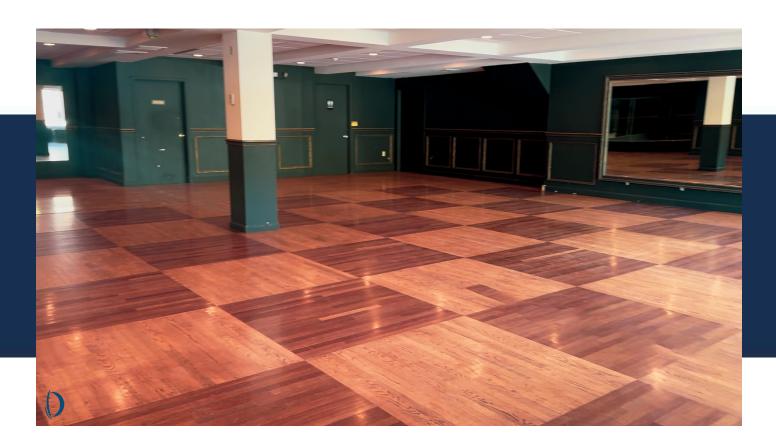

With **hardwood flooring**, a **full mirrored wall**, and **elegant dark green and gold trim**, the interior is polished and ready to inspire. It's ideal for dance, yoga, fitness, creative ventures, or boutique events.

#### **Features include:**

Retail

SPACE AVAILABLE

- Open-concept layout with natural light
- One private bathroom
- Ample parking on-site
- Convenient access to major roads and foot traffic

Zoned for a variety of commercial uses, this is a fantastic opportunity for a growing business to step into a turn-key space that's already proven its potential.