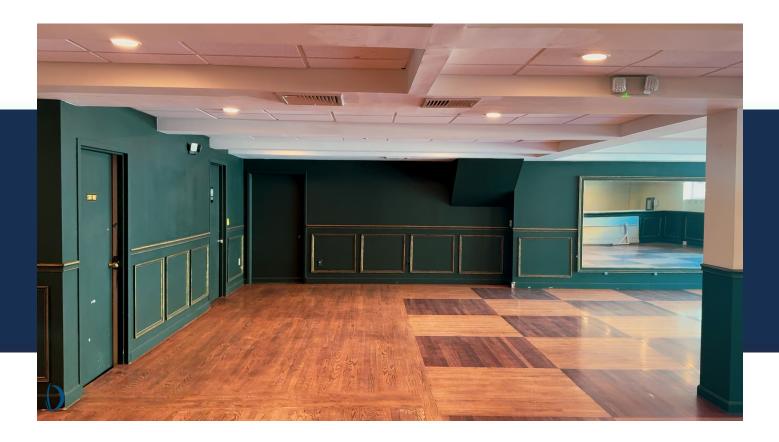

With **hardwood flooring**, a **full mirrored wall**, and **elegant dark green and gold trim**, the interior is polished and ready to inspire. It's ideal for dance, yoga, fitness, creative ventures, or boutique events.

#### **Features include:**

Retail

SPACE AVAILABLE

- Open-concept layout with natural light
- One private bathroom
- Ample parking on-site
- Convenient access to major roads and foot traffic

Zoned for a variety of commercial uses, this is a fantastic opportunity for a growing business to step into a turn-key space that's already proven its potential.