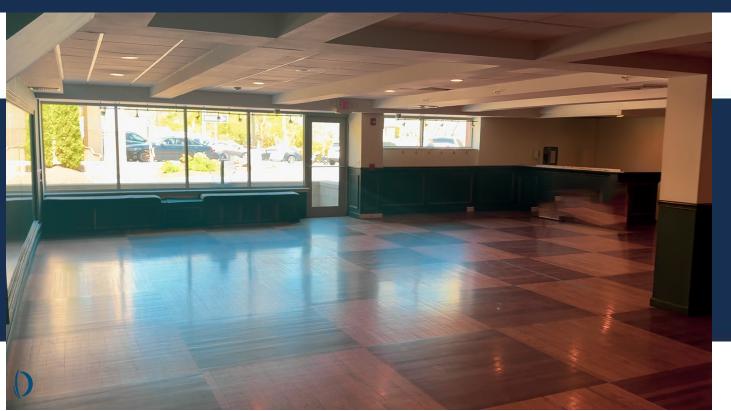

With **hardwood flooring**, a **full mirrored wall**, and **elegant dark green and gold trim**, the interior is polished and ready to inspire. It's ideal for dance, yoga, fitness, creative ventures, or boutique events.

#### **Features include:**

Retail

SPACE AVAILABLE

- Open-concept layout with natural light
- One private bathroom
- Ample parking on-site
- Convenient access to major roads and foot traffic

Zoned for a variety of commercial uses, this is a fantastic opportunity for a growing business to step into a turn-key space that's already proven its potential.