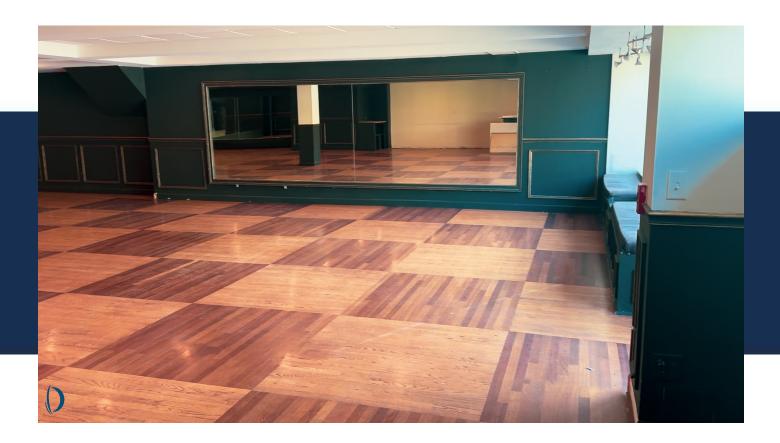

#### Prime Studio Space for Lease - 2,157 SF Near Trumbull Centre

Step into a space with a history of success. This **2,157 sq ft commercial unit**, formerly home to a thriving dance studio that expanded into a larger location, is now available for lease. Ideally located near **Trumbull Centre**, with Starbucks and CVS just around the corner, this space offers both visibility and convenience.

With **hardwood flooring**, a **full mirrored wall**, and **elegant dark green and gold trim**, the interior is polished and ready to inspire. It's ideal for dance, yoga, fitness, creative ventures, or boutique events.