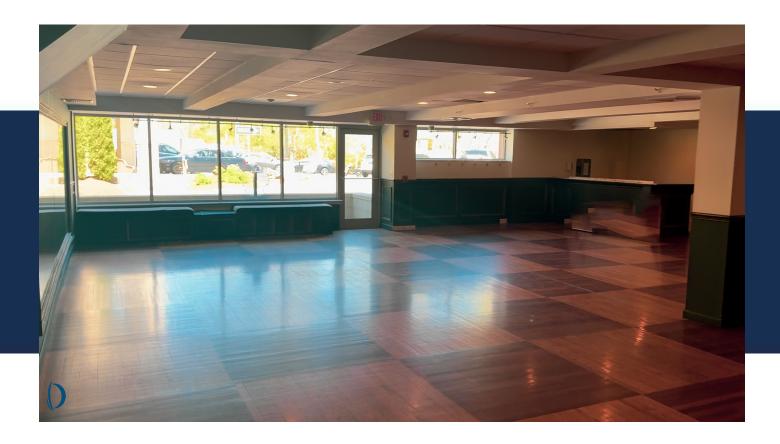

#### Prime Studio Space for Lease - 2,157 SF Near Trumbull Centre

Step into a space with a history of success. This **2,157 sq ft commercial unit**, formerly home to a thriving dance studio that expanded into a larger location, is now available for lease. Ideally located near **Trumbull Centre**, with Starbucks and CVS just around the corner, this space offers both visibility and convenience.

#### **Features include:**

Retail

SPACE AVAILABLE

- Open-concept layout with natural light
- One private bathroom
- Ample parking on-site
- Convenient access to major roads and foot traffic

Zoned for a variety of commercial uses, this is a fantastic opportunity for a growing business to step into a turn-key space that's already proven its potential.