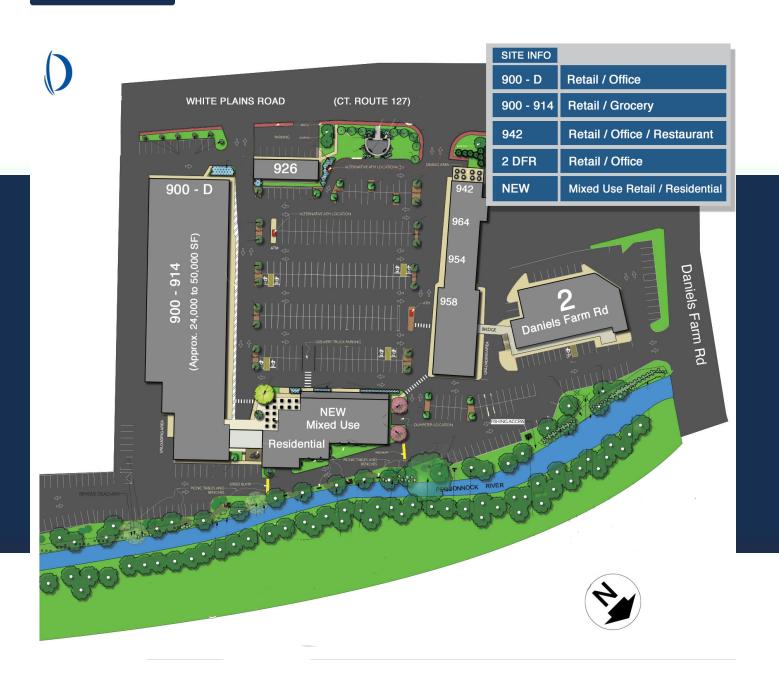

### **Dynamic Mixed-Use Development at Trumbull Center**

An ambitious renovation is breathing new life into 900 - 914 White Plains Road, Trumbull. Approval is in place

for an adjacent mixed-use building featuring retail space on the ground floor and approximately 50 residential

rental units across four floors above.

#### SPACE AVAILABLE

The anchor 24,000+ SF retail/grocery space, previously a bustling supermarket, with option for end cap for exceptional visibility and additional square footage.

Situated in Trumbull Center, a high-footfall, walkable plaza with a lighted intersection at the main entrance.

Surround yourself with successful neighbors like CVS, Starbucks, Hartford Healthcare Urgent Care, and more.

#### **Connectivity & Lifestyle:**

Unmatched access via RT 25 exit 9, RT 8 exit 7, Merritt, and I-95.

Enhance the customer experience with nearby attractions like the Pequonnock River hiking trail.

This development is set to become Trumbull's landmark for shopping and living, offering a vibrant

community feel with the convenience of urban amenities.

| 8.01 Acre(s)    |
|-----------------|
| 45,000          |
| Commercial      |
| 1               |
| 18'             |
| Fireproof Steel |
| Brick           |
| Low Slope Flat  |
| Rubber          |
| 1954            |
| TBD             |
| Ample           |
| \$294,031.50    |
|                 |