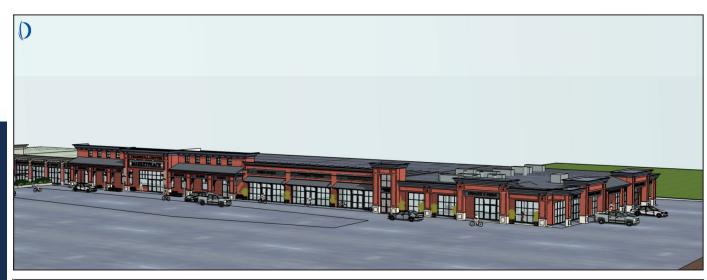

### **Dynamic Mixed-Use Development at Trumbull Center**

An ambitious renovation is breathing new life into 900 - 914 White Plains Road, Trumbull. Approval is in place

for an adjacent mixed-use building featuring retail space on the ground floor and approximately 50 residential

rental units across four floors above.

#### SPACE AVAILABLE

The anchor 24,000+ SF retail/grocery space, previously a bustling supermarket, with option for end cap for exceptional visibility and additional square footage.

Situated in Trumbull Center, a high-footfall, walkable plaza with a lighted intersection at the main entrance.

Surround yourself with successful neighbors like CVS, Starbucks, Hartford Healthcare Urgent Care, and more.