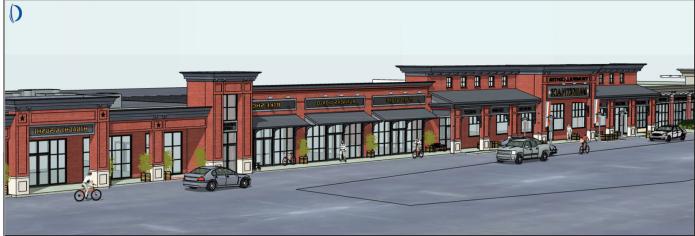

#### SPACE AVAILABLE

The anchor 24,000+ SF retail/grocery space, previously a bustling supermarket, with option for end cap for exceptional visibility and additional square footage.

Situated in Trumbull Center, a high-footfall, walkable plaza with a lighted intersection at the main entrance.

Surround yourself with successful neighbors like CVS, Starbucks, Hartford Healthcare Urgent Care, and more.

#### **Connectivity & Lifestyle:**

Unmatched access via RT 25 exit 9, RT 8 exit 7, Merritt, and I-95.

Enhance the customer experience with nearby attractions like the Pequonnock River hiking trail.

This development is set to become Trumbull's landmark for shopping and living, offering a vibrant