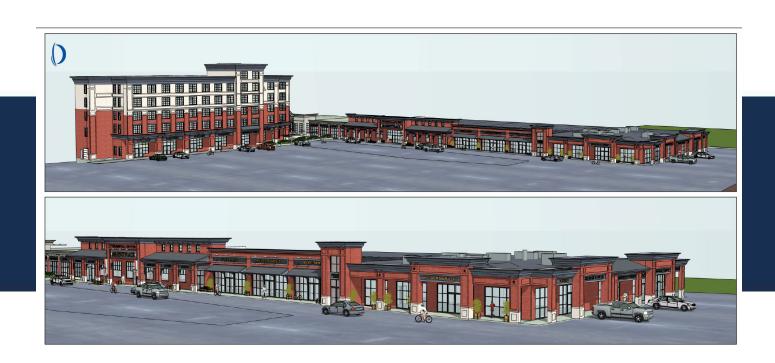

### **Dynamic Mixed-Use Development at Trumbull Center**

An ambitious renovation is breathing new life into 900 - 914 White Plains Road, Trumbull. Approval is in place

for an adjacent mixed-use building featuring retail space on the ground floor and approximately 50 residential

rental units across four floors above.

#### SPACE AVAILABLE

The anchor 24,000+ SF retail/grocery space, previously a bustling supermarket, with option for end cap for exceptional visibility and additional square footage.

Situated in Trumbull Center, a high-footfall, walkable plaza with a lighted intersection at the main entrance.

Surround yourself with successful neighbors like CVS, Starbucks, Hartford Healthcare Urgent Care, and more.