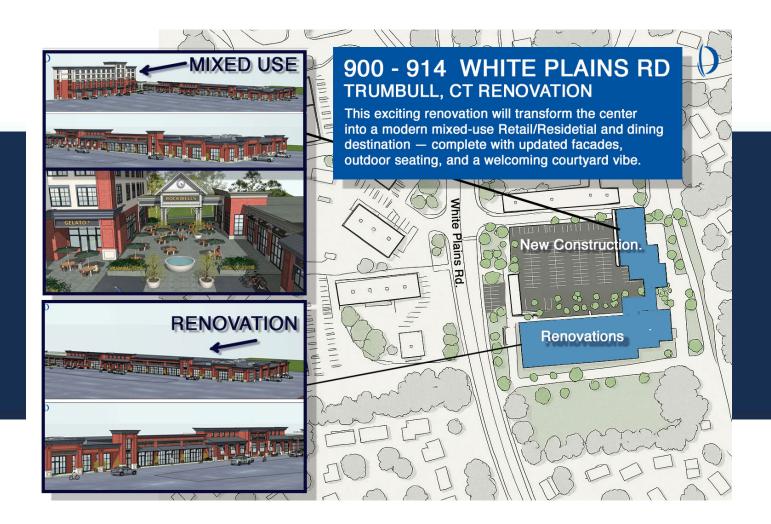

### **Dynamic Mixed-Use Development at Trumbull Center**

An ambitious renovation is breathing new life into 900 - 914 White Plains Road, Trumbull. Approval is in place

for an adjacent mixed-use building featuring retail space on the ground floor and approximately 50 residential

rental units across four floors above.

#### SPACE AVAILABLE

The anchor 24,000+ SF retail/grocery space, previously a bustling supermarket, with option for end cap for exceptional visibility and additional square footage.

Situated in Trumbull Center, a high-footfall, walkable plaza with a lighted intersection at the main entrance.

Surround yourself with successful neighbors like CVS, Starbucks, Hartford Healthcare Urgent Care, and more.

#### **Connectivity & Lifestyle:**

Unmatched access via RT 25 exit 9, RT 8 exit 7, Merritt, and I-95.

Enhance the customer experience with nearby attractions like the Pequonnock River hiking trail.

This development is set to become Trumbull's landmark for shopping and living, offering a vibrant

community feel with the convenience of urban amenities.

| 8.01 Acre(s)    |
|-----------------|
| 45,000          |
| Commercial      |
| 1               |
| 18'             |
| Fireproof Steel |
| Brick           |
| Low Slope Flat  |
| Rubber          |
| 1954            |
| TBD             |
| Ample           |
| \$294,031.50    |
|                 |