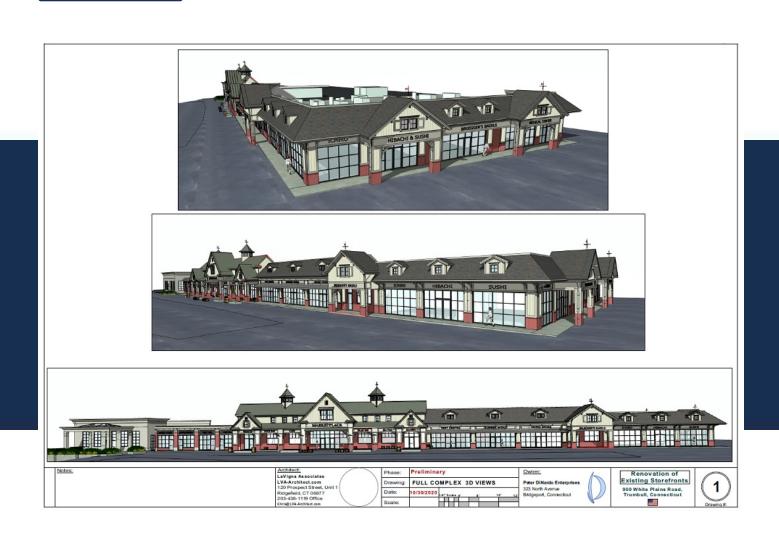

#### **Retail Opportunity:**

The anchor 24,000+ SF retail/grocery space, previously a bustling supermarket, with 323 NORTH AVENUE. BRIDGEPORT, CT 06606 | TEL (203) 333 - 0206 | FAX (203) 579 - 4513 | WWW.DINARDOENT.COM

### 900 - 914 White Plains Road, Trumbull, CT

Retail

SPACE AVAILABLE

option for end cap for exceptional visibility.

Situated in Trumbull Center, a high-footfall, walkable plaza with a lighted intersection at the main entrance.