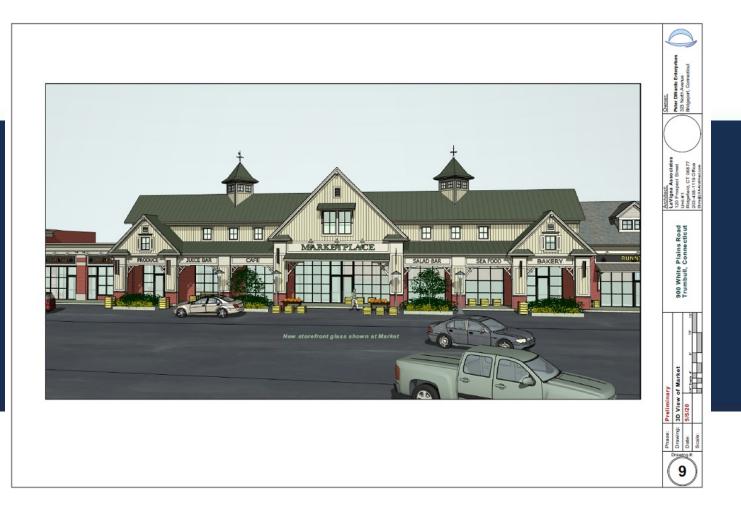

#### **Retail Opportunity:**

The anchor 24,000+ SF retail/grocery space, previously a bustling supermarket, with 323 NORTH AVENUE. BRIDGEPORT, CT 06606 | TEL (203) 333 - 0206 | FAX (203) 579 - 4513 | WWW.DINARDOENT.COM

### 900 - 914 White Plains Road, Trumbull, CT

Retail

SPACE AVAILABLE

option for end cap for exceptional visibility.

Situated in Trumbull Center, a high-footfall, walkable plaza with a lighted intersection at the main entrance.

Surround yourself with successful neighbors like CVS, Starbucks, Hartford Healthcare Urgent Care, and more.