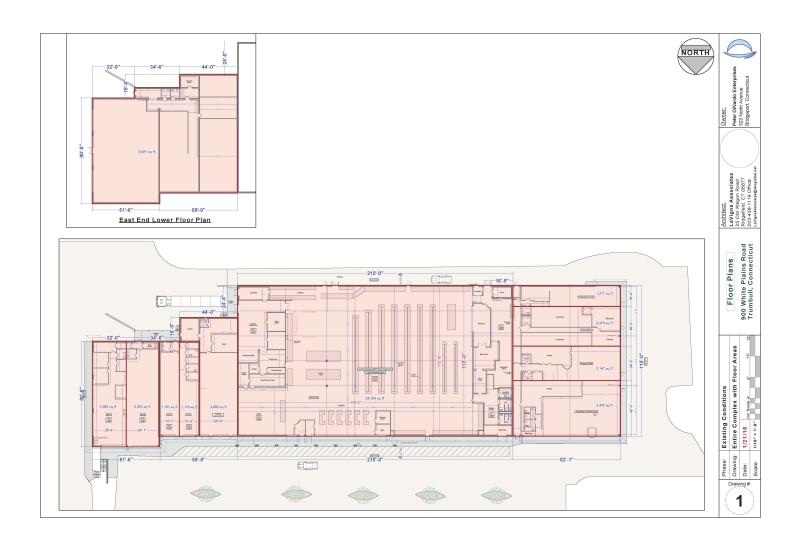

## 900 – 914 White Plains Road, Trumbull, CT Retail

SPACE AVAILABLE

| Lot Size :          | 8.01 Acre(s)    |
|---------------------|-----------------|
| Net SF:             | 45,000          |
| Zoning:             | Commercial      |
| Number of Stories : | 1               |
| Ceiling Height:     | 18'             |
| Building Frame :    | Fireproof Steel |
| Exterior Walls :    | Brick           |
| Roof Structure :    | Low Slope Flat  |
| Roof Cover:         | Rubber          |
| Year Built :        | 1954            |
| Year Renovated :    | TBD             |
| Parking:            | Ample           |
| Property Taxes :    | \$294,031.50    |

| Sprinklers: | Partial    |
|-------------|------------|
| Heat :      | Forced Air |
| Fuel :      | Gas        |
| A/C :       | Central    |
| Water :     | Municipal  |
| Sewer:      | Municipal  |