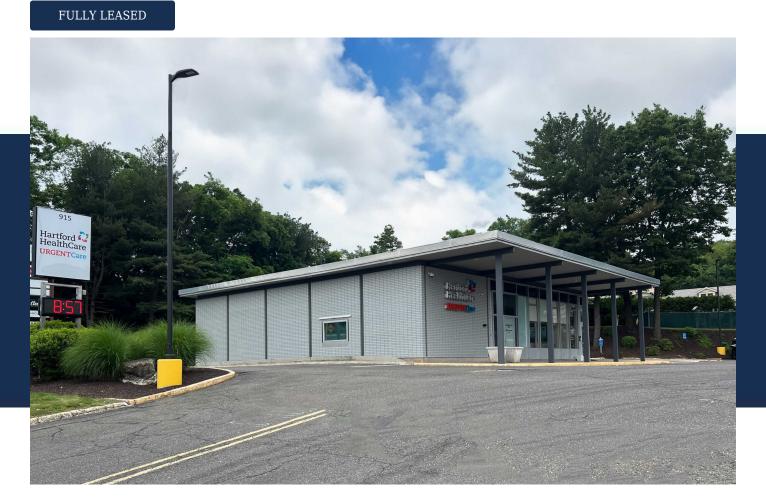

Retail

**915 White Plains Road, Trumbull aka 921 White Plains Road, Building 2** 3,000 SF Newly renovated Urgent Care facility located in the high-volume shopping district known as Trumbull Center. Close proximity to RT 25 Exit 9 and RT 8 Exit 7.

Retail

FULLY LEASED

| Lot Size :          | 4.88 Acre(s)    |
|---------------------|-----------------|
| Net SF :            | 3,000           |
| Zoning :            | Commercial      |
| Number of Stories : | 1               |
| Ceiling Height :    | 14'             |
| Building Frame :    | Fireproof Steel |
| Exterior Walls :    | Brick           |
| Roof Structure :    | Low Slope Flat  |
| Roof Cover :        | Rubber          |
| Year Built :        | 1961            |
| Parking :           | Private Lot     |