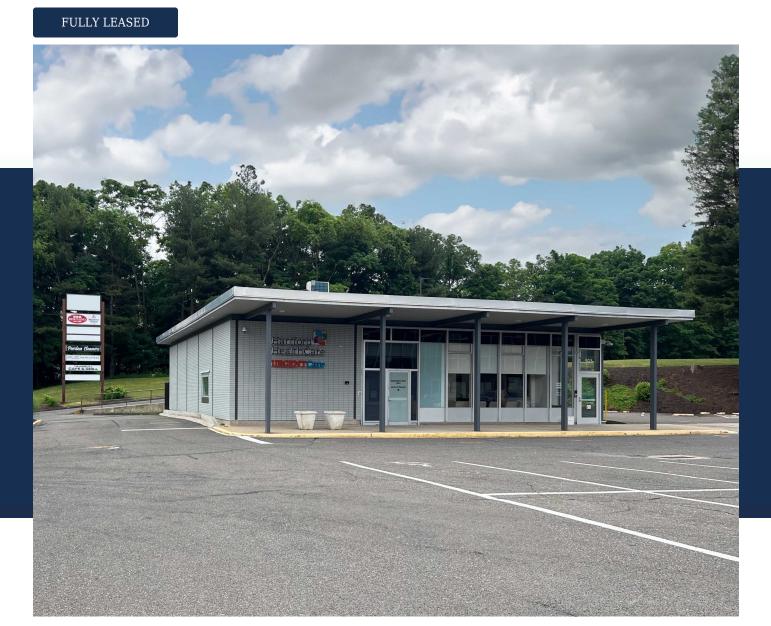

Retail

**915 White Plains Road, Trumbull aka 921 White Plains Road, Building 2** 3,000 SF Newly renovated Urgent Care facility located in the high-volume shopping district known as Trumbull Center. Close proximity to RT 25 Exit 9 and RT 8 Exit 7.

Retail

FULLY LEASED

| Lot Size :          | 4.88 Acre(s)    |
|---------------------|-----------------|
| Net SF :            | 3,000           |
| Zoning :            | Commercial      |
| Number of Stories : | 1               |
| Ceiling Height :    | 14'             |
| Building Frame :    | Fireproof Steel |
| Exterior Walls :    | Brick           |
| Roof Structure :    | Low Slope Flat  |
| Roof Cover :        | Rubber          |
| Year Built :        | 1961            |
| Parking :           | Private Lot     |