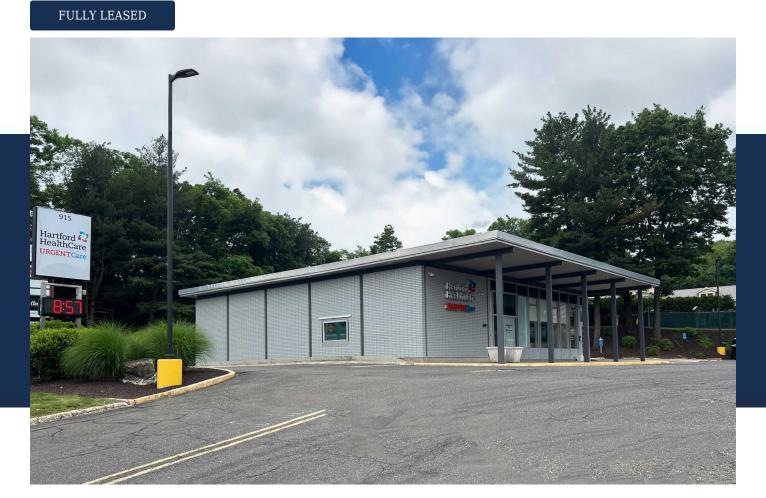

Retail

**915 White Plains Road, Trumbull aka 921 White Plains Road, Building 2** 3,000 SF Newly renovated Urgent Care facility located in the high-volume shopping district known as Trumbull Center. Close proximity to RT 25 Exit 9 and RT 8 Exit 7.

Retail

FULLY LEASED

| Lot Size :          | 4.88 Acre(s)    |
|---------------------|-----------------|
| Net SF :            | 3,000           |
| Zoning :            | Commercial      |
| Number of Stories : | 1               |
| Ceiling Height :    | 14'             |
| Building Frame :    | Fireproof Steel |
| Exterior Walls :    | Brick           |
| Roof Structure :    | Low Slope Flat  |
| Roof Cover :        | Rubber          |
| Year Built :        | 1961            |
| Parking :           | Private Lot     |
|                     |                 |