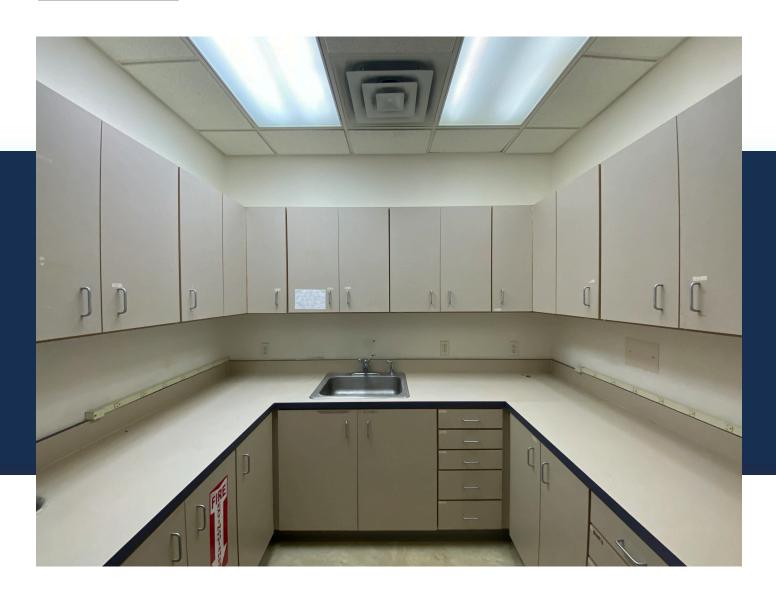

Subdivision Option – Willing to customize to your needs by offering a subdivision of the space into two 1,200 SF units.

Functional Design – Includes 6 exam rooms with existing sinks and water hookups, 2 well-lit private offices, storage room,

bathrooms, break room, and welcoming reception and waiting areas.

Join a community of thriving businesses in a locale that promises growth and visibility.

Contact us to explore this rare leasing opportunity and tailor it to your business's exact specifications.