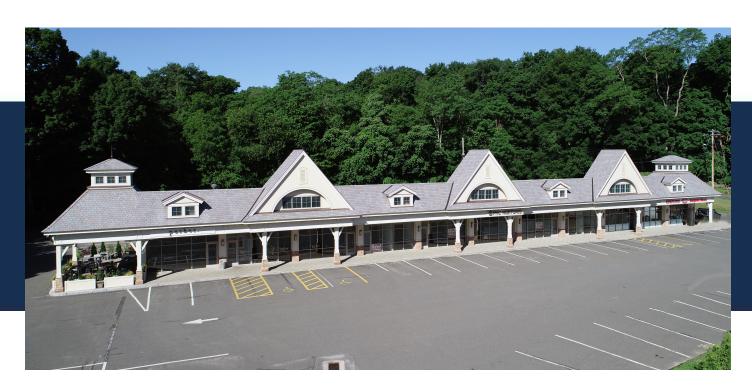

#### 921 White Plains Road, Trumbull, CT

Exceptional Retail Space in High-Demand Trumbull Center – Flexible Size Options! Discover the last unit available in this attractively renovated building, positioned in the bustling hub of Trumbull Center. This unique opportunity features a covered sidewalk, abundant parking, and is part of a complex frequented by visitors for its variety of shops, including a restaurant, café, barber shop, dry cleaners, and the well-known Ring's End home improvement store.

The building is conveniently situated with swift access to RT 25 exit 9, RT 8 exit 7, Merritt Parkway, and I-95, enhancing its appeal for businesses seeking prominent exposure. Complementary businesses nearby, such as Dunkin Donuts and Hartford Healthcare Urgent Care, which underwent renovations in 2023, promise steady foot traffic and a broad customer base.