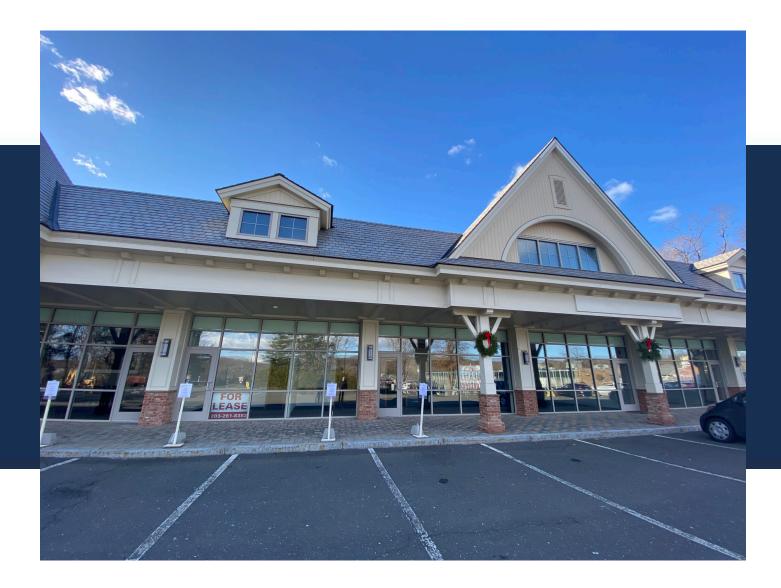

#### 921 White Plains Road, Trumbull, CT

Exceptional Retail Space in High-Demand Trumbull Center – Flexible Size Options! Discover the last unit available in this attractively renovated building, positioned in the bustling hub of Trumbull Center. This unique opportunity features a covered sidewalk, abundant parking, and is part of a complex frequented by visitors for its variety of shops, including a restaurant, café, barber shop, dry cleaners, and the well-known Ring's End home improvement store.

The building is conveniently situated with swift access to RT 25 exit 9, RT 8 exit 7, Merritt Parkway, and I-95, enhancing its appeal for businesses seeking prominent exposure. Complementary businesses nearby, such as Dunkin Donuts and Hartford Healthcare Urgent Care, which underwent renovations in 2023, promise steady foot traffic and a broad customer base.