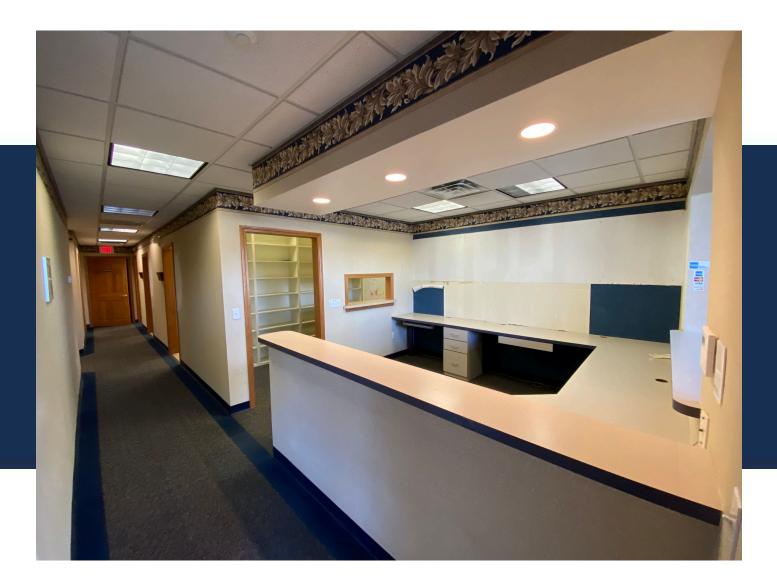

Subdivision Option – Willing to customize to your needs by offering a subdivision of the space into two 1,200 SF units.

Functional Design – Includes 6 exam rooms with existing sinks and water hookups, 2 well-lit private offices, storage room,

bathrooms, break room, and welcoming reception and waiting areas.

Join a community of thriving businesses in a locale that promises growth and visibility.

Contact us to explore this rare leasing opportunity and tailor it to your business's exact specifications.