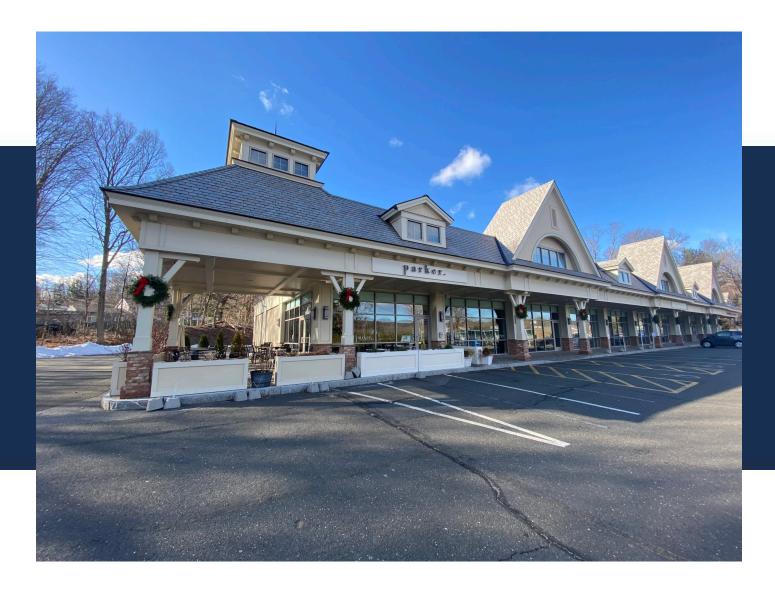

#### 921 White Plains Road, Trumbull, CT

Exceptional Retail Space in High-Demand Trumbull Center – Flexible Size Options! Discover the last unit available in this attractively renovated building, positioned in the bustling hub of Trumbull Center. This unique opportunity features a covered sidewalk, abundant parking, and is part of a complex frequented by visitors for its variety of shops, including a restaurant, café, barber shop, dry cleaners, and the well-known Ring's End home improvement store.

The building is conveniently situated with swift access to RT 25 exit 9, RT 8 exit 7, Merritt Parkway, and I-95, enhancing its appeal for businesses seeking prominent exposure. Complementary businesses nearby, such as Dunkin Donuts and Hartford Healthcare Urgent Care, which underwent renovations in 2023, promise steady foot traffic and a broad customer base.