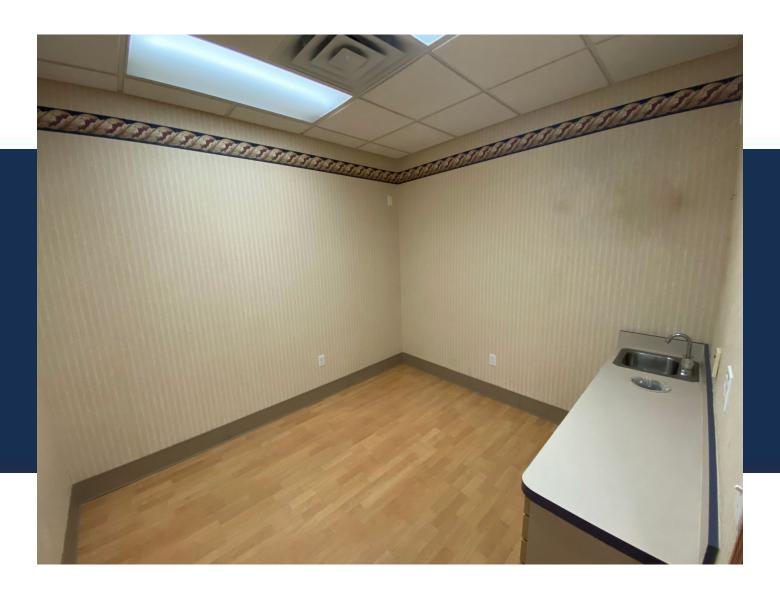

#### Adaptable Medical/Dental Space Ready for Immediate Occupancy:

Retail

SPACE AVAILABLE

2,400 SF – This former dental office is pre-outfitted for medical/dental practices and can be made available as is.

Subdivision Option – Willing to customize to your needs by offering a subdivision of the space into two 1,200 SF units.

Functional Design – Includes 6 exam rooms with existing sinks and water hookups, 2 well-lit private offices, storage room,

bathrooms, break room, and welcoming reception and waiting areas.

Join a community of thriving businesses in a locale that promises growth and visibility.

Contact us to explore this rare leasing opportunity and tailor it to your business's exact specifications.