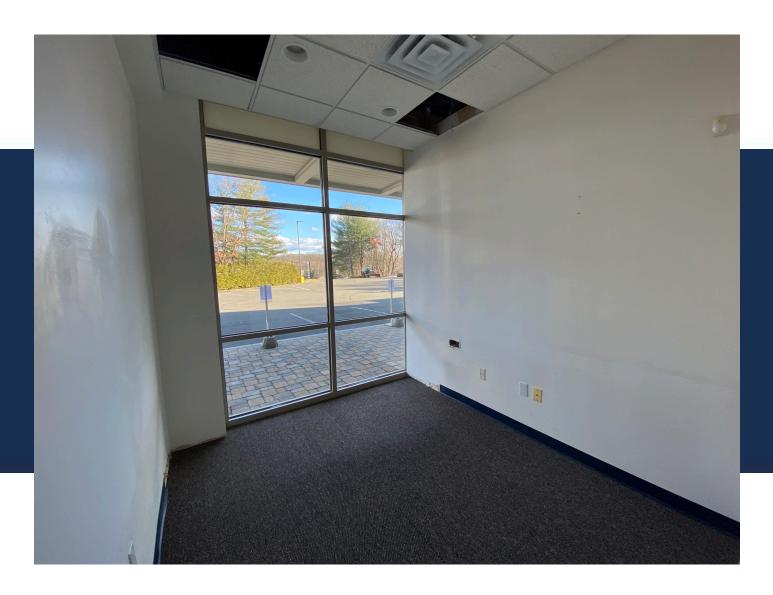

#### Adaptable Medical/Dental Space Ready for Immediate Occupancy:

Retail

SPACE AVAILABLE

2,400 SF – This former dental office is pre-outfitted for medical/dental practices and can be made available as is.

Subdivision Option – Willing to customize to your needs by offering a subdivision of the space into two 1,200 SF units.

Functional Design – Includes 6 exam rooms with existing sinks and water hookups, 2 well-lit private offices, storage room,

bathrooms, break room, and welcoming reception and waiting areas.

Join a community of thriving businesses in a locale that promises growth and visibility.

Contact us to explore this rare leasing opportunity and tailor it to your business's exact specifications.