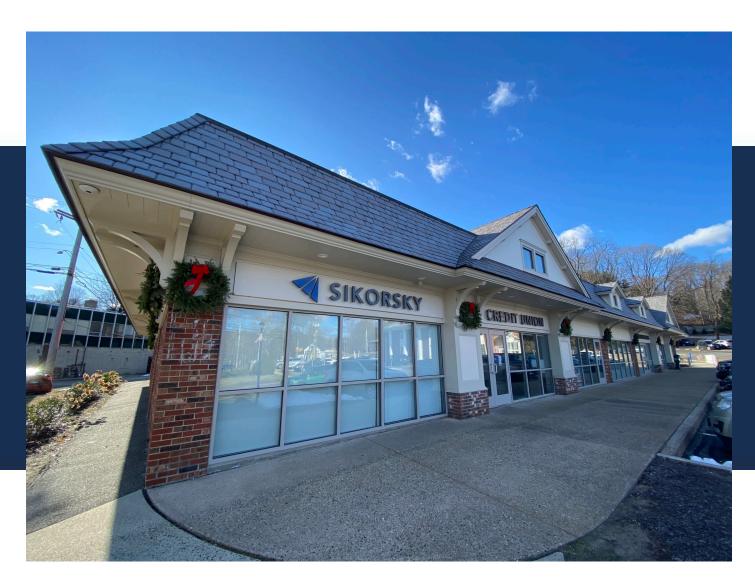

#### 945 White Plains Road, Trumbull, CT

Unlock the potential of this prime 1,400 SF storefront in the bustling heart of Trumbull Center, a high-traffic shopping district known for its vibrancy and convenience. Recently renovated, this building presents a fresh and inviting facade with ample on-site parking, ensuring ease of access for both staff and clientele.

Join a roster of esteemed tenants, including Sikorsky Credit Union, William Raveis

Office / Retail

SPACE AVAILABLE

Real Estate, and Dunkin Donuts, each contributing to a dynamic business environment. This versatile space is well-suited for a variety of uses, from a buzzing retail shop to professional office suites, offering flexibility to realize your business vision.