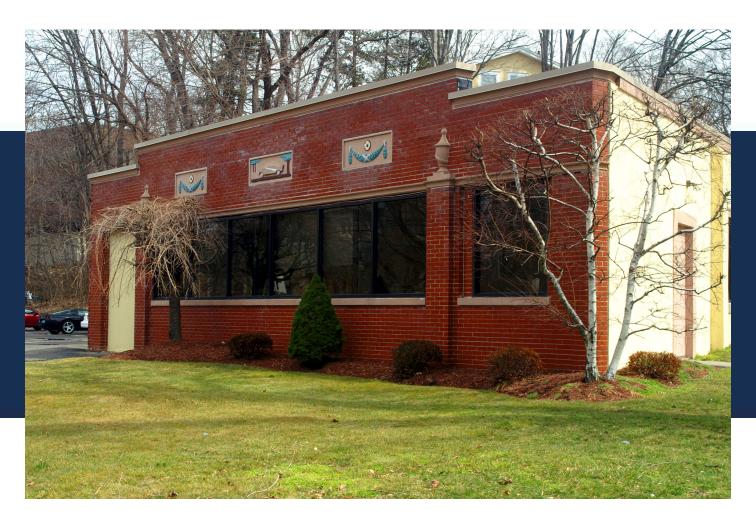

**FULLY LEASED** 

1,200 SF office space located directly on East Avenue. New roof and new parking lot. Space is considered to be on second level but is at grade. Recently renovated space with open floor area, one big room and one bathroom. The site has a new roof and parking lot, is on a bus line across from the Norwalk green, is in close proximity to I-95 Exit 16 and one block away from Route 1.