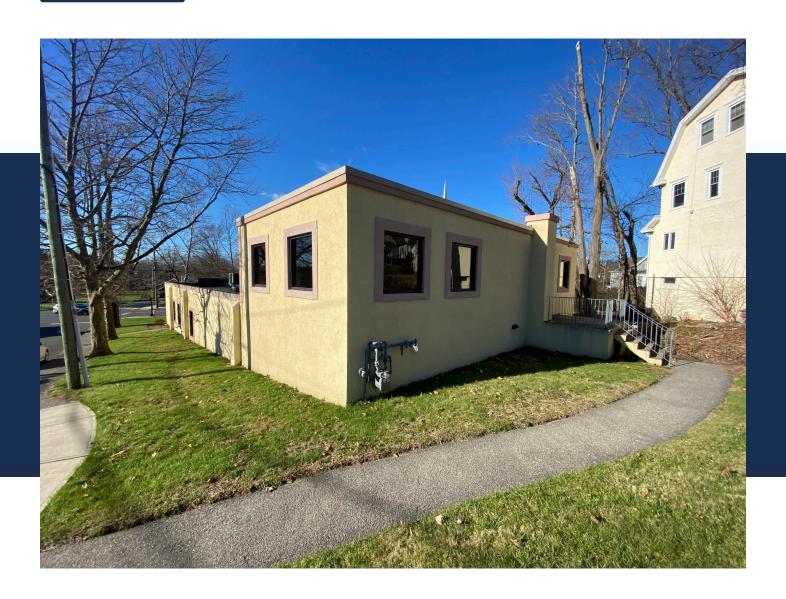

**FULLY LEASED** 

1,200 SF office space located directly on East Avenue. New roof and new parking lot. Space is considered to be on second level but is at grade. Recently renovated space with open floor area, one big room and one bathroom. The site has a new roof and parking lot, is on a bus line across from the Norwalk green, is in close proximity to I-95 Exit 16 and one block away from Route 1.