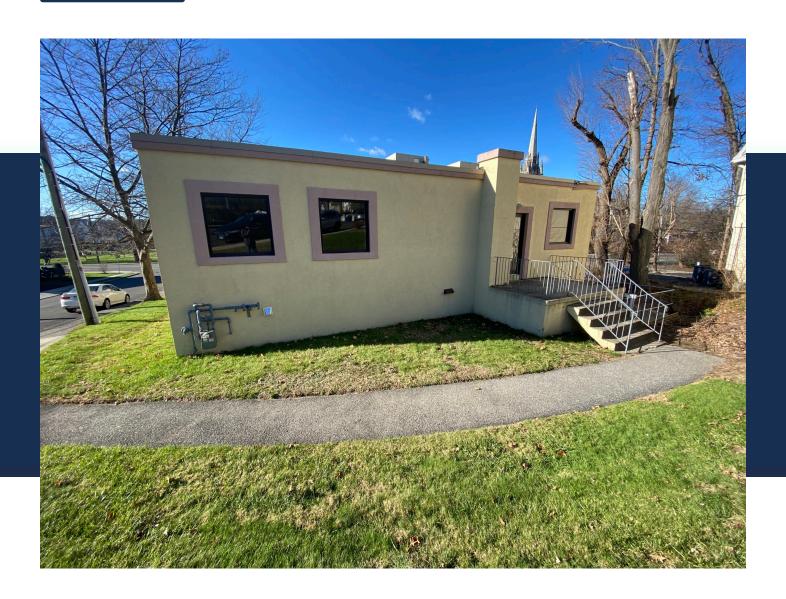

**FULLY LEASED** 

1,200 SF office space located directly on East Avenue. New roof and new parking lot. Space is considered to be on second level but is at grade. Recently renovated space with open floor area, one big room and one bathroom. The site has a new roof and parking lot, is on a bus line across from the Norwalk green, is in close proximity to I-95 Exit 16 and one block away from Route 1.