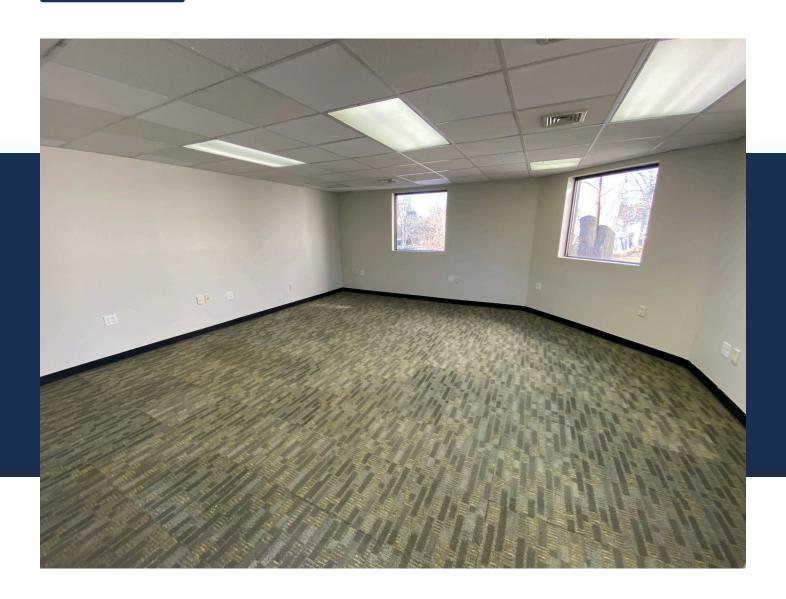

**FULLY LEASED** 

1,200 SF office space located directly on East Avenue. New roof and new parking lot. Space is considered to be on second level but is at grade. Recently renovated space with open floor area, one big room and one bathroom. The site has a new roof and parking lot, is on a bus line across from the Norwalk green, is in close proximity to I-95 Exit 16 and one block away from Route 1.