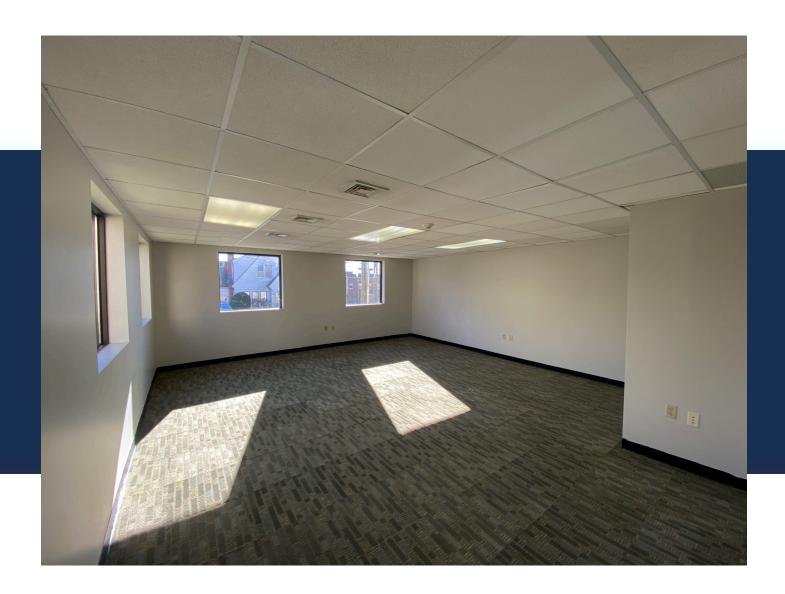

**FULLY LEASED** 

1,200 SF office space located directly on East Avenue. New roof and new parking lot. Space is considered to be on second level but is at grade. Recently renovated space with open floor area, one big room and one bathroom. The site has a new roof and parking lot, is on a bus line across from the Norwalk green, is in close proximity to I-95 Exit 16 and one block away from Route 1.