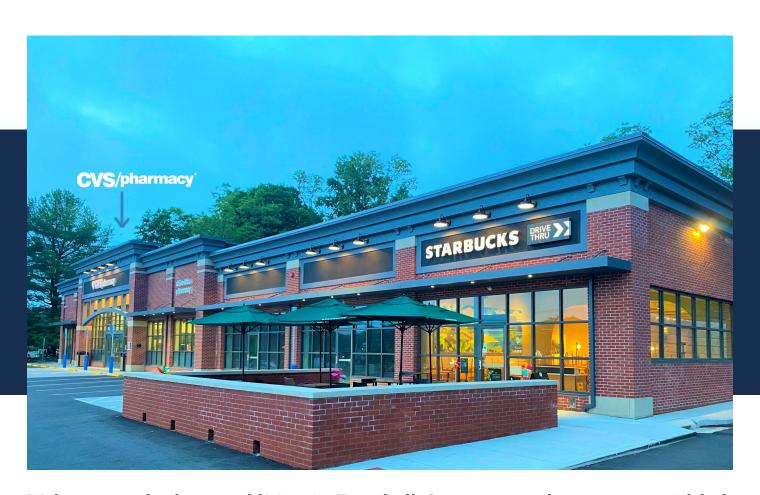

SPACE AVAILABLE

Welcome to the latest addition in Trumbull Center, a modern commercial hub featuring the renowned brands CVS and Starbucks Coffee. This brand-new construction boasts state-of-the-art architecture with sleek design aesthetics, red brick exteriors, and expansive glass windows that allow for ample natural lighting. Strategically nestled in a high-volume shopping plaza, this location promises unparalleled visibility and footfall. Its strategic location near RT 25 Exit 9 and RT 8 Exit 7 ensures easy accessibility for patrons and offers businesses a prime spot in one of the area's busiest corridors. Now Leasing: A spacious 2,400 SF storefront, ideal for brands looking to make a significant impact and cater to the bustling local clientele. A versatile 2,100 SF storefront, perfect for boutique stores or specialized services. Don't miss out on this golden opportunity to position your business in a thriving retail environment surrounded by established brands. Secure your spot

SPACE AVAILABLE

today and become part of Trumbull Center's growing commercial family!

SPACE AVAILABLE

| Lot Size :          | 2.785 Acre(s)   |
|---------------------|-----------------|
| Net SF:             | 13,225          |
| Zoning:             | Commercial      |
| Number of Stories : | 1               |
| Building Frame :    | Fireproof Steel |
| Exterior Walls :    | Brick           |
| Roof Structure :    | Low Slope Flat  |
| Roof Cover:         | Rubber          |
| Year Built :        | 2019            |
| Property Taxes :    | \$143,430.00    |