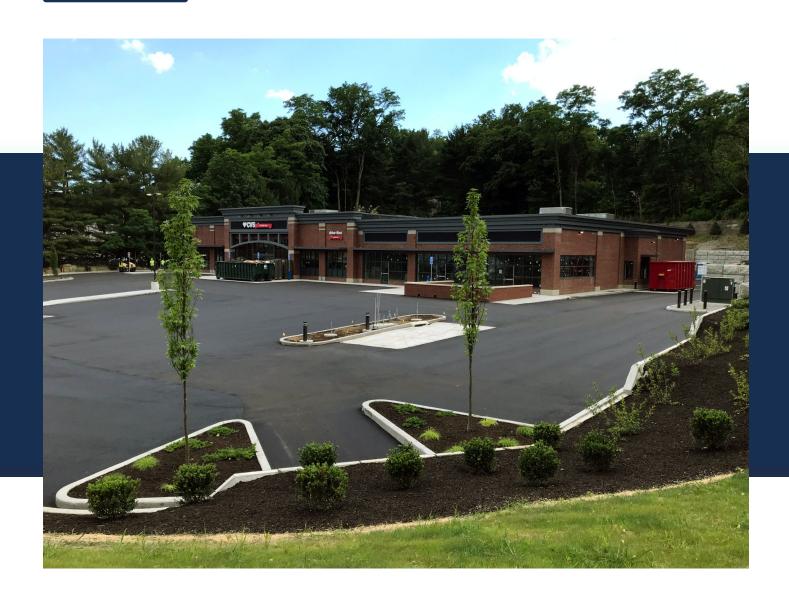

SPACE AVAILABLE

Welcome to the latest addition in Trumbull Center, a modern commercial hub featuring the renowned brands CVS and Starbucks Coffee. This brand-new construction boasts state-of-the-art architecture with sleek design aesthetics, red brick exteriors, and expansive glass windows that allow for ample natural lighting. Strategically nestled in a high-volume shopping plaza, this location promises unparalleled visibility and footfall. Its strategic location near RT 25 Exit 9 and RT 8 Exit 7 ensures easy accessibility for patrons and offers businesses a prime spot in one of the area's busiest corridors. Now Leasing: A spacious 2,400 SF storefront, ideal for brands looking to make a significant impact and cater to the bustling local clientele. A versatile 2,100 SF storefront, perfect for boutique stores or specialized services. Don't miss out on this golden opportunity to position your business in a thriving retail environment surrounded by established brands. Secure your spot