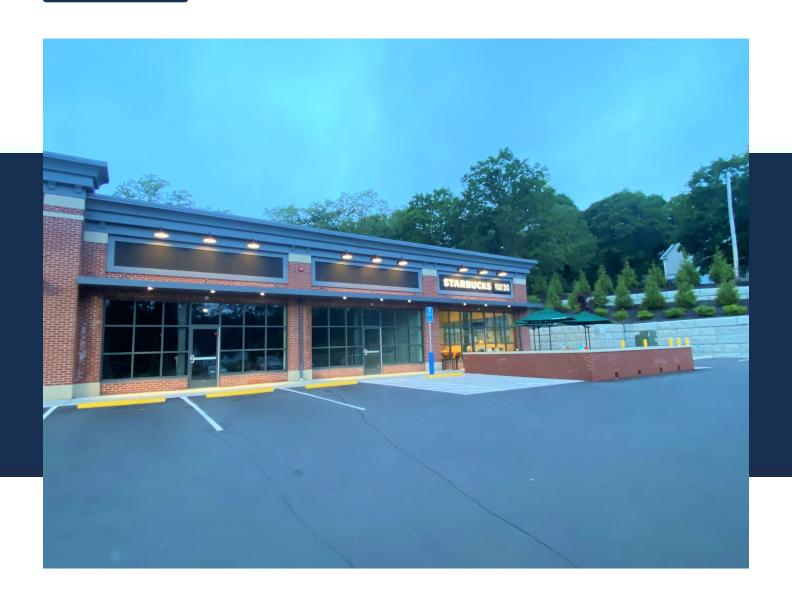

SPACE AVAILABLE

Welcome to the latest addition in Trumbull Center, a modern commercial hub featuring the renowned brands CVS and Starbucks Coffee. This brand-new construction boasts state-of-the-art architecture with sleek design aesthetics, red brick exteriors, and expansive glass windows that allow for ample natural lighting. Strategically nestled in a high-volume shopping plaza, this location promises unparalleled visibility and footfall. Its strategic location near RT 25 Exit 9 and RT 8 Exit 7 ensures easy accessibility for patrons and offers businesses a prime spot in one of the area's busiest corridors. Now Leasing: A spacious 2,400 SF storefront, ideal for brands looking to make a significant impact and cater to the bustling local clientele. A versatile 2,100 SF storefront, perfect for boutique stores or specialized services. Don't miss out on this golden opportunity to position your business in a thriving retail environment surrounded by established brands. Secure your spot

SPACE AVAILABLE

today and become part of Trumbull Center's growing commercial family!

SPACE AVAILABLE

| Lot Size :          | 2.785 Acre(s)   |
|---------------------|-----------------|
| Net SF:             | 13,225          |
| Zoning:             | Commercial      |
| Number of Stories : | 1               |
| Building Frame :    | Fireproof Steel |
| Exterior Walls :    | Brick           |
| Roof Structure :    | Low Slope Flat  |
| Roof Cover:         | Rubber          |
| Year Built :        | 2019            |
| Property Taxes :    | \$143,430.00    |