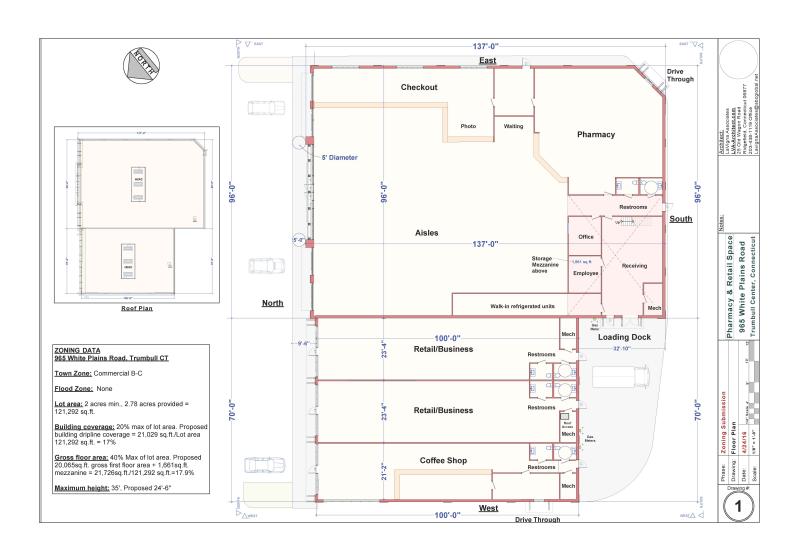

SPACE AVAILABLE

Welcome to the latest addition in Trumbull Center, a modern commercial hub featuring the renowned brands CVS and Starbucks Coffee. This brand-new construction boasts state-of-the-art architecture with sleek design aesthetics, red brick exteriors, and expansive glass windows that allow for ample natural lighting. Strategically nestled in a high-volume shopping plaza, this location promises unparalleled visibility and footfall. Its strategic location near RT 25 Exit 9 and RT 8 Exit 7 ensures easy accessibility for patrons and offers businesses a prime spot in one of the area's busiest corridors. Now Leasing: A spacious 2,400 SF storefront, ideal for brands looking to make a significant impact and cater to the bustling local clientele. A versatile 2,100 SF storefront, perfect for boutique stores or specialized services. Don't miss out on this golden opportunity to position your business in a thriving retail environment surrounded by established brands. Secure your spot

SPACE AVAILABLE

today and become part of Trumbull Center's growing commercial family!

SPACE AVAILABLE

| Lot Size :          | 2.785 Acre(s)   |
|---------------------|-----------------|
| Net SF:             | 13,225          |
| Zoning:             | Commercial      |
| Number of Stories : | 1               |
| Building Frame :    | Fireproof Steel |
| Exterior Walls :    | Brick           |
| Roof Structure :    | Low Slope Flat  |
| Roof Cover:         | Rubber          |
| Year Built :        | 2019            |
| Property Taxes :    | \$143,430.00    |