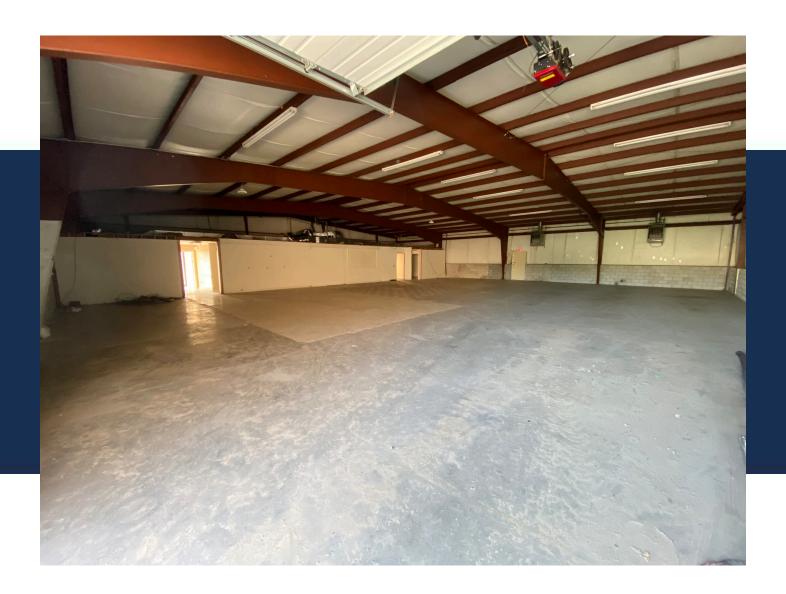

**FULLY LEASED** 

Well-maintained freestanding office/industrial building. 80' x 80' Clear Span. Building recently painted and parking area is getting freshly paved. Laid out with wide open warehouse, multiple offices, and restrooms. Fenced-in property with 8' chain link fence, paved parking lot, and gated access. Close proximity to RT 25/RT 8 Connector.

FULLY LEASED

| Lot Size :          | 0.34 Acre(s)                 |
|---------------------|------------------------------|
| Net SF:             | 6,400                        |
| Zoning:             | Industrial                   |
| Number of Stories : | 1                            |
| Ceiling Height:     | 14'                          |
| Building Frame :    | Fireproof Steel              |
| Exterior Walls :    | Prefinished Steel & Concrete |
|                     | Block                        |
| Roof Structure :    | Low Slope Flat               |
| Roof Cover:         | Metal                        |
| Year Built :        | 1987                         |
| Parking :           | Private Lot                  |
| Property Taxes :    | \$12,110                     |