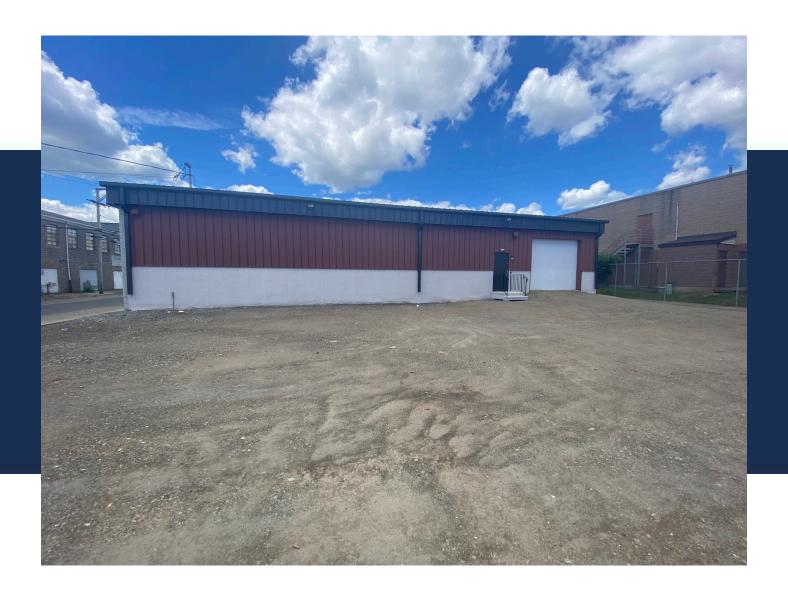

**FULLY LEASED** 

Well-maintained freestanding office/industrial building. 80' x 80' Clear Span. Building recently painted and parking area is getting freshly paved. Laid out with wide open warehouse, multiple offices, and restrooms. Fenced-in property with 8' chain link fence, paved parking lot, and gated access. Close proximity to RT 25/RT 8 Connector.