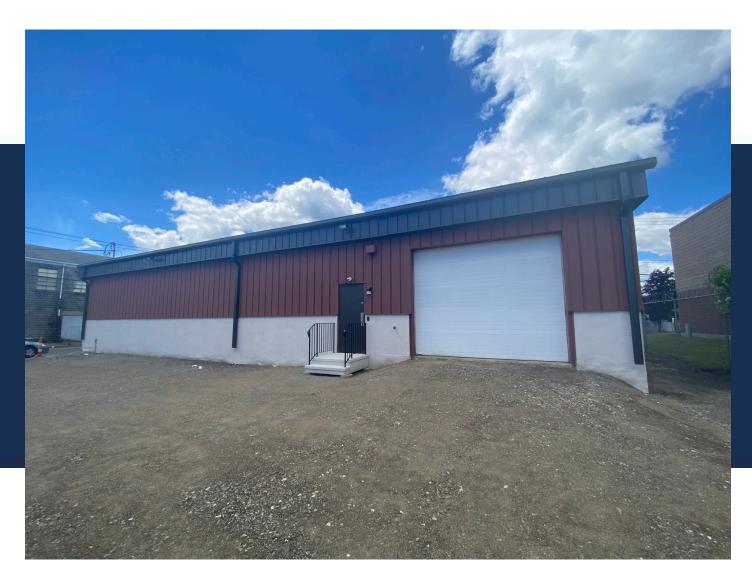

**FULLY LEASED** 

Well-maintained freestanding office/industrial building. 80' x 80' Clear Span. Building recently painted and parking area is getting freshly paved. Laid out with wide open warehouse, multiple offices, and restrooms. Fenced-in property with 8' chain link fence, paved parking lot, and gated access. Close proximity to RT 25/RT 8 Connector.

FULLY LEASED

| Lot Size :          | 0.34 Acre(s)                 |
|---------------------|------------------------------|
| Net SF:             | 6,400                        |
| Zoning:             | Industrial                   |
| Number of Stories : | 1                            |
| Ceiling Height:     | 14'                          |
| Building Frame :    | Fireproof Steel              |
| Exterior Walls :    | Prefinished Steel & Concrete |
|                     | Block                        |
| Roof Structure :    | Low Slope Flat               |
| Roof Cover:         | Metal                        |
| Year Built :        | 1987                         |
| Parking :           | Private Lot                  |
| Property Taxes :    | \$12,110                     |