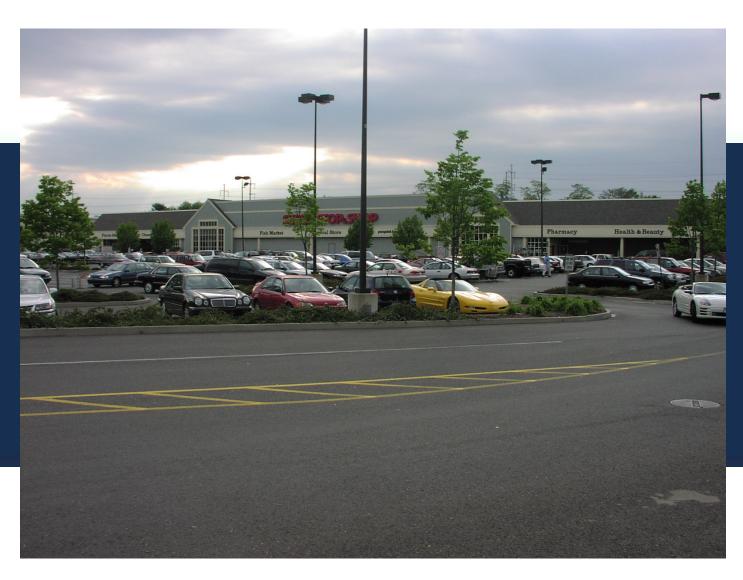

## STOP & SHOP - 1160 Kings Highway Cutoff, Fairfield, CT

FULLY LEASED

## **Current home to The Stop & Shop Supermarket Company**

64,660 SF on paved parking lot with 7 loading docks with load levelers, a 3,038 SF loading platform, and 1,110 SF unfinished utility storage. 364 SF finished enclosed porch and 2,058 SF finished open porch. Located directly on RT 1. Close proximity to I-95/Exits 22 and 23.