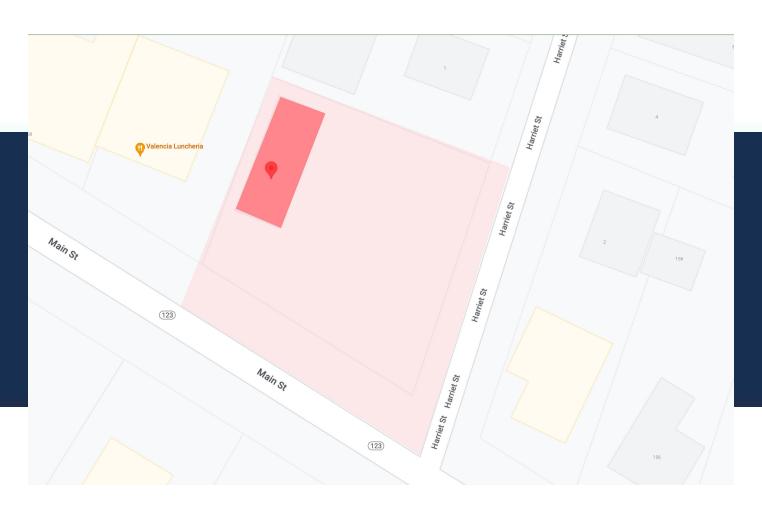

## 162 Main Street, Norwalk, CT Retail

SPACE AVAILABLE

Welcome to this expansive 13,303 SF property, a former gem in the automobile sector as the Toyota of Greenwich/Toyota Rent-A-Car location for 26 years. This property is a golden opportunity for automotive entrepreneurs looking to establish or expand their business. This property is not just a blank slate; it's a turnkey solution for automotive businesses. Whether you're considering a car dealership, a dedicated rental hub, or a hybrid of both, this location promises significant returns on investment. Step into a space where automotive dreams accelerate to reality!

## 162 Main Street, Norwalk, CT Retail

SPACE AVAILABLE

| 0.29 Acre(s)    |
|-----------------|
| 544             |
| Commercial      |
| 1               |
| Fireproof Steel |
| Concrete Block  |
| Low Slope Flat  |
| Rubber          |
| 1956            |
| Yes             |
| \$11,945.46     |
|                 |