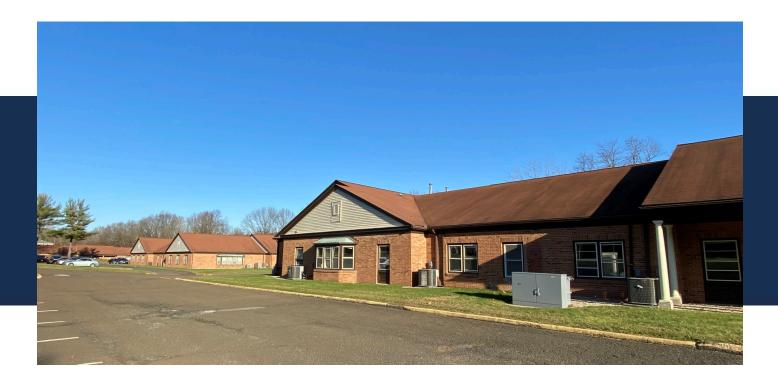

#### 28,000 SF of Office space with Ample Parking

Formerly occupied by Masonicare. Space is set up with perimeter offices, bullpen areas, kitchenettes, bathrooms, conference rooms and a center courtyard. Perfect for an operation that needs the space with plenty of room for social distancing.

This building is in the Oakdale Business Park and is one of four properties on the campus. Quiet area with nice landscaping and ample parking on-site. Located directly off CT Route 15 (Wilbur Cross Parkway) Exit 64, across from the Oakdale Theatre and less than 20 minutes from New Haven and 30 minutes to Hartford.