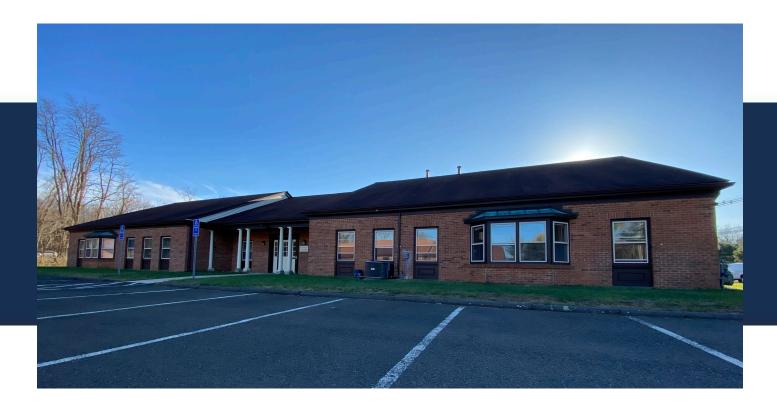

#### 28,000 SF of Office space with Ample Parking

Formerly occupied by Masonicare. Space is set up with perimeter offices, bullpen areas, kitchenettes, bathrooms, conference rooms and a center courtyard. Perfect for an operation that needs the space with plenty of room for social distancing.

This building is in the Oakdale Business Park and is one of four properties on the campus. Quiet area with nice landscaping and ample parking on-site. Located directly off CT Route 15 (Wilbur Cross Parkway) Exit 64, across from the Oakdale Theatre and less than 20 minutes from New Haven and 30 minutes to Hartford.