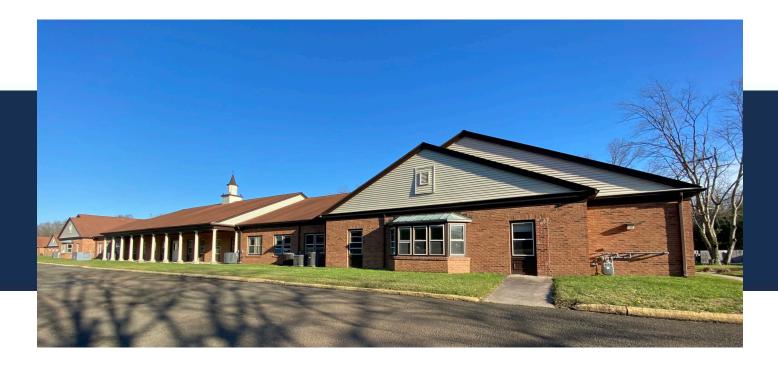

#### 28,000 SF of Office space with Ample Parking

Formerly occupied by Masonicare. Space is set up with perimeter offices, bullpen areas, kitchenettes, bathrooms, conference rooms and a center courtyard. Perfect for an operation that needs the space with plenty of room for social distancing.

This building is in the Oakdale Business Park and is one of four properties on the campus. Quiet area with nice landscaping and ample parking on-site. Located directly off CT Route 15 (Wilbur Cross Parkway) Exit 64, across from the Oakdale Theatre and less than 20 minutes from New Haven and 30 minutes to Hartford.