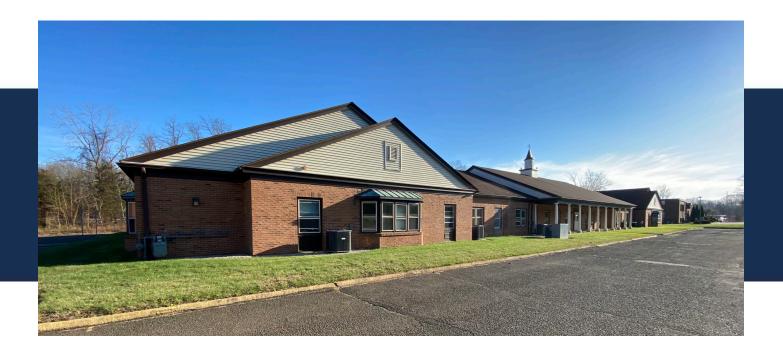

#### 28,000 SF of Office space with Ample Parking

Formerly occupied by Masonicare. Space is set up with perimeter offices, bullpen areas, kitchenettes, bathrooms, conference rooms and a center courtyard. Perfect for an operation that needs the space with plenty of room for social distancing.

This building is in the Oakdale Business Park and is one of four properties on the campus. Quiet area with nice landscaping and ample parking on-site. Located directly off CT Route 15 (Wilbur Cross Parkway) Exit 64, across from the Oakdale Theatre and less than 20 minutes from New Haven and 30 minutes to Hartford.