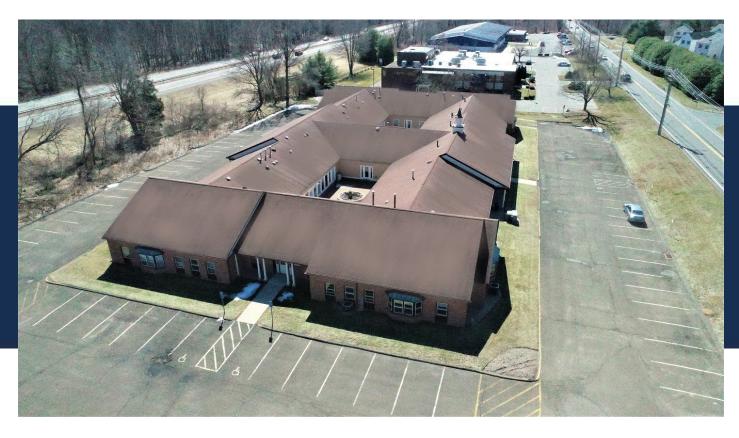

#### 28,000 SF of Office space with Ample Parking

Formerly occupied by Masonicare. Space is set up with perimeter offices, bullpen areas, kitchenettes, bathrooms, conference rooms and a center courtyard. Perfect for an operation that needs the space with plenty of room for social distancing.

This building is in the Oakdale Business Park and is one of four properties on the campus. Quiet area with nice landscaping and ample parking on-site. Located directly off CT Route 15 (Wilbur Cross Parkway) Exit 64, across from the Oakdale Theatre and less than 20 minutes from New Haven and 30 minutes to Hartford.

AVAILABLE

| Lot Size :          | 3.615 Acre(s)   |
|---------------------|-----------------|
| Net SF :            | 32,226          |
| Zoning :            | Commercial      |
| Number of Stories : | 1               |
| Ceiling Height :    | 9'              |
| Building Frame :    | Wood            |
| Exterior Walls :    | Brick           |
| Roof Structure :    | Gable           |
| Roof Cover :        | Asphalt Shingle |
| Year Built :        | 1970            |
| Year Renovated :    | 2014            |
| Parking :           | Private Lot     |
| Property Taxes :    | \$28,914.57     |
|                     |                 |