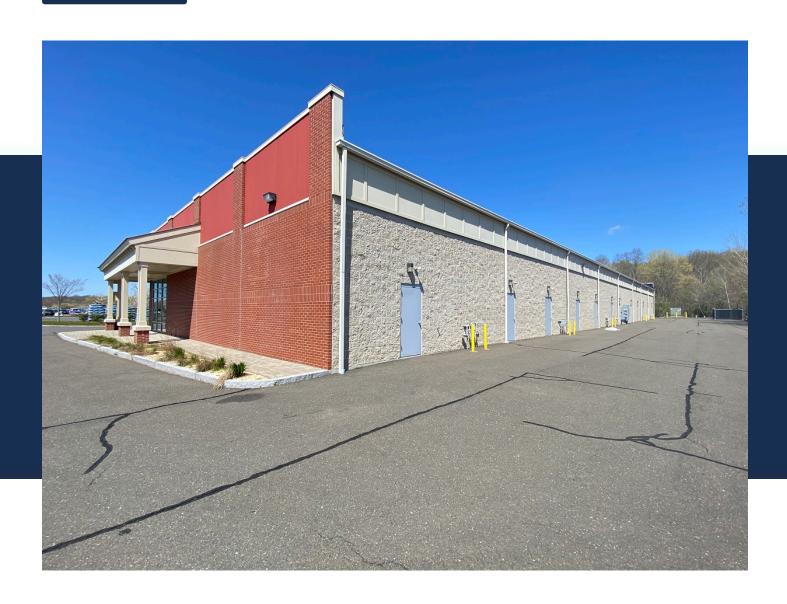

SPACE AVAILABLE

New Retail Opportunity at 90 Monroe Turnpike, Trumbull - Building 2 Introducing a fresh face in Trumbull's retail landscape, Building 2 at 90 Monroe Turnpike offers a blend of modern construction and strategic location. This new 16,800-square-foot retail strip, which includes a convenient drive-thru, is an exciting opportunity for businesses looking to capitalize on high consumer traffic. Location Highlights: Situated in a bustling shopping complex alongside Home Depot, ensuring constant footfall. Located at the heavily trafficked intersection of RT 111 with a traffic light, offering excellent visibility and accessibility. Close to RT 25, providing easy access

SPACE AVAILABLE

for a regional customer base. Property Features: A total of 16,800 SF of new strip construction, presenting a clean and modern façade. Willingness to subdivide into smaller units starting at 1,400 SF to suit various business needs. Ample parking with a seamless flow of traffic, ideal for shops, eateries, and service providers. The property's flexible division options make it ideal for both established and growing businesses. With its prime location and built-in customer traffic, 90 Monroe Turnpike, Building 2 is an exceptional venue for your next business venture.