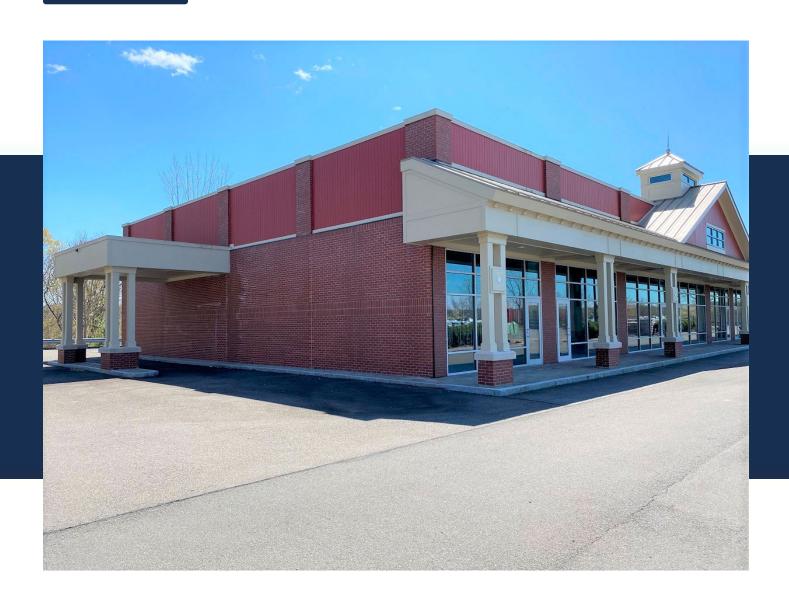

SPACE AVAILABLE

New Retail Opportunity at 90 Monroe Turnpike, Trumbull - Building 2 Introducing a fresh face in Trumbull's retail landscape, Building 2 at 90 Monroe Turnpike offers a blend of modern construction and strategic location. This new 16,800-square-foot retail strip, which includes a convenient drive-thru, is an exciting opportunity for businesses looking to capitalize on high consumer traffic. Location Highlights: Situated in a bustling shopping complex alongside Home Depot, ensuring constant footfall. Located at the heavily trafficked intersection of RT 111 with a traffic light, offering excellent visibility and accessibility. Close to RT 25, providing easy access

SPACE AVAILABLE

for a regional customer base. Property Features: A total of 16,800 SF of new strip construction, presenting a clean and modern façade. Willingness to subdivide into smaller units starting at 1,400 SF to suit various business needs. Ample parking with a seamless flow of traffic, ideal for shops, eateries, and service providers. The property's flexible division options make it ideal for both established and growing businesses. With its prime location and built-in customer traffic, 90 Monroe Turnpike, Building 2 is an exceptional venue for your next business venture.