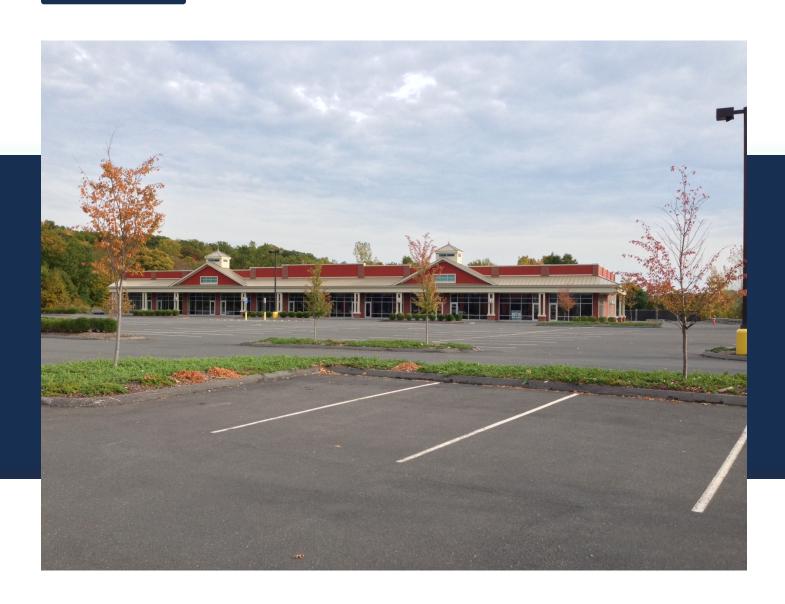

SPACE AVAILABLE

New Retail Opportunity at 90 Monroe Turnpike, Trumbull - Building 2 Introducing a fresh face in Trumbull's retail landscape, Building 2 at 90 Monroe Turnpike offers a blend of modern construction and strategic location. This new 16,800-square-foot retail strip, which includes a convenient drive-thru, is an exciting opportunity for businesses looking to capitalize on high consumer traffic. Location Highlights: Situated in a bustling shopping complex alongside Home Depot, ensuring constant footfall. Located at the heavily trafficked intersection of RT 111 with a traffic light, offering excellent visibility and accessibility. Close to RT 25, providing easy access

SPACE AVAILABLE

for a regional customer base. Property Features: A total of 16,800 SF of new strip construction, presenting a clean and modern façade. Willingness to subdivide into smaller units starting at 1,400 SF to suit various business needs. Ample parking with a seamless flow of traffic, ideal for shops, eateries, and service providers. The property's flexible division options make it ideal for both established and growing businesses. With its prime location and built-in customer traffic, 90 Monroe Turnpike, Building 2 is an exceptional venue for your next business venture.