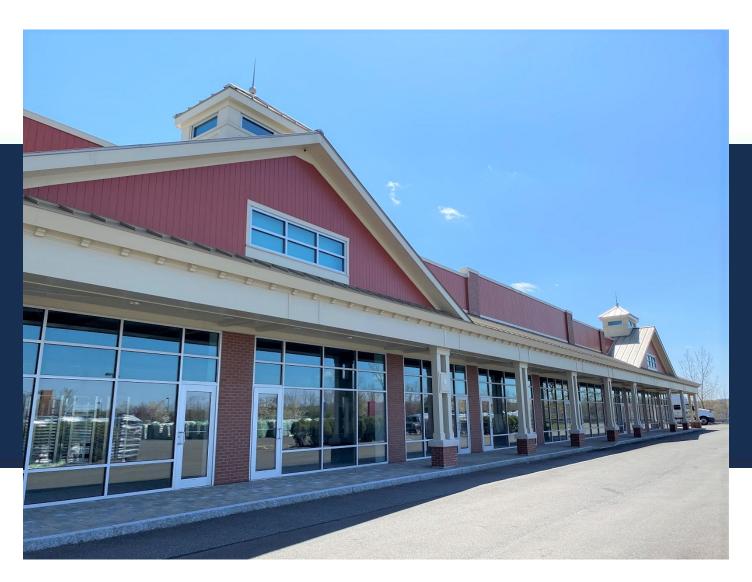

SPACE AVAILABLE

New Retail Opportunity at 90 Monroe Turnpike, Trumbull - Building 2 Introducing a fresh face in Trumbull's retail landscape, Building 2 at 90 Monroe Turnpike offers a blend of modern construction and strategic location. This new 16,800-square-foot retail strip, which includes a convenient drive-thru, is an exciting opportunity for businesses looking to capitalize on high consumer traffic. Location Highlights: Situated in a bustling shopping complex alongside Home Depot, ensuring constant footfall. Located at the heavily trafficked intersection of RT 111 with a traffic light, offering excellent visibility and accessibility. Close to RT 25, providing easy access

SPACE AVAILABLE

for a regional customer base. Property Features: A total of 16,800 SF of new strip construction, presenting a clean and modern façade. Willingness to subdivide into smaller units starting at 1,400 SF to suit various business needs. Ample parking with a seamless flow of traffic, ideal for shops, eateries, and service providers. The property's flexible division options make it ideal for both established and growing businesses. With its prime location and built-in customer traffic, 90 Monroe Turnpike, Building 2 is an exceptional venue for your next business venture.