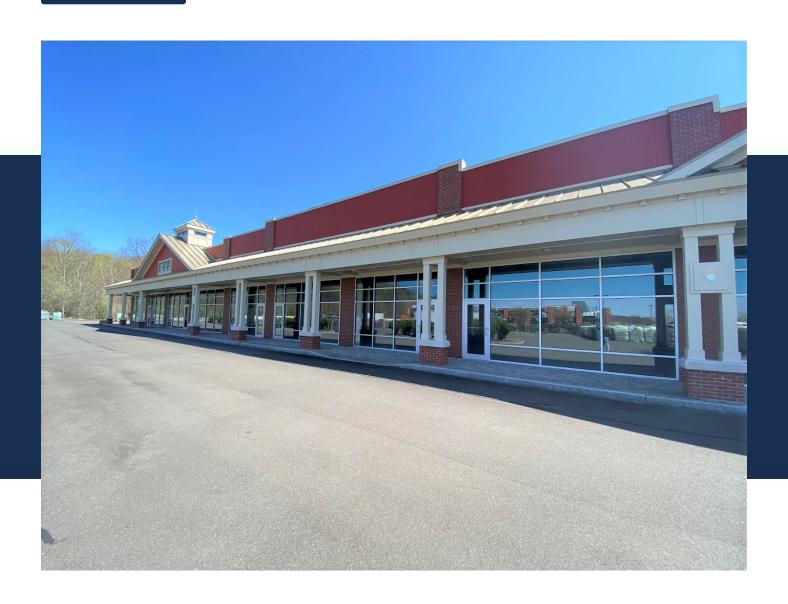

SPACE AVAILABLE

New Retail Opportunity at 90 Monroe Turnpike, Trumbull - Building 2 Introducing a fresh face in Trumbull's retail landscape, Building 2 at 90 Monroe Turnpike offers a blend of modern construction and strategic location. This new 16,800-square-foot retail strip, which includes a convenient drive-thru, is an exciting opportunity for businesses looking to capitalize on high consumer traffic. Location Highlights: Situated in a bustling shopping complex alongside Home Depot, ensuring constant footfall. Located at the heavily trafficked intersection of RT 111 with a traffic light, offering excellent visibility and accessibility. Close to RT 25, providing easy access

SPACE AVAILABLE

for a regional customer base. Property Features: A total of 16,800 SF of new strip construction, presenting a clean and modern façade. Willingness to subdivide into smaller units starting at 1,400 SF to suit various business needs. Ample parking with a seamless flow of traffic, ideal for shops, eateries, and service providers. The property's flexible division options make it ideal for both established and growing businesses. With its prime location and built-in customer traffic, 90 Monroe Turnpike, Building 2 is an exceptional venue for your next business venture.